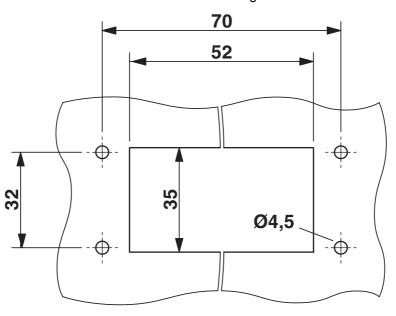

### **Dimensions**

| Width 53 mm  Height 30.5 mm  Length 80.5 mm  Drill hole distance, horizontal 70 mm  Drill hole distance, vertical 32 mm  Hole diameter 4.5 mm  Installation dimensions  Width of the assembly cutout 35 mm  Length of the assembly cutout 52 mm | Dimensional drawing             | 98 1 94.5 PAGE NICE   9 |
|-------------------------------------------------------------------------------------------------------------------------------------------------------------------------------------------------------------------------------------------------|---------------------------------|--------------------------------------------------------------------------------------------------------------------------------------------------------------------------------------------------------------------------------------------------------------------------------------------------------------------------------------------------------------------------------------------------------------------------------------------------------------------------------------------------------------------------------------------------------------------------------------------------------------------------------------------------------------------------------------------------------------------------------------------------------------------------------------------------------------------------------------------------------------------------------------------------------------------------------------------------------------------------------------------------------------------------------------------------------------------------------------------------------------------------------------------------------------------------------------------------------------------------------------------------------------------------------------------------------------------------------------------------------------------------------------------------------------------------------------------------------------------------------------------------------------------------------------------------------------------------------------------------------------------------------------------------------------------------------------------------------------------------------------------------------------------------------------------------------------------------------------------------------------------------------------------------------------------------------------------------------------------------------------------------------------------------------------------------------------------------------------------------------------------------------|
| Length 80.5 mm  Drill hole distance, horizontal 70 mm  Drill hole distance, vertical 32 mm  Hole diameter 4.5 mm  Installation dimensions  Width of the assembly cutout 35 mm                                                                   | Width                           | 53 mm                                                                                                                                                                                                                                                                                                                                                                                                                                                                                                                                                                                                                                                                                                                                                                                                                                                                                                                                                                                                                                                                                                                                                                                                                                                                                                                                                                                                                                                                                                                                                                                                                                                                                                                                                                                                                                                                                                                                                                                                                                                                                                                          |
| Drill hole distance, horizontal 70 mm  Drill hole distance, vertical 32 mm  Hole diameter 4.5 mm  Installation dimensions  Width of the assembly cutout 35 mm                                                                                   | Height                          | 30.5 mm                                                                                                                                                                                                                                                                                                                                                                                                                                                                                                                                                                                                                                                                                                                                                                                                                                                                                                                                                                                                                                                                                                                                                                                                                                                                                                                                                                                                                                                                                                                                                                                                                                                                                                                                                                                                                                                                                                                                                                                                                                                                                                                        |
| Drill hole distance, vertical 32 mm  Hole diameter 4.5 mm  Installation dimensions  Width of the assembly cutout 35 mm                                                                                                                          | Length                          | 80.5 mm                                                                                                                                                                                                                                                                                                                                                                                                                                                                                                                                                                                                                                                                                                                                                                                                                                                                                                                                                                                                                                                                                                                                                                                                                                                                                                                                                                                                                                                                                                                                                                                                                                                                                                                                                                                                                                                                                                                                                                                                                                                                                                                        |
| Hole diameter 4.5 mm  Installation dimensions  Width of the assembly cutout 35 mm                                                                                                                                                               | Drill hole distance, horizontal | 70 mm                                                                                                                                                                                                                                                                                                                                                                                                                                                                                                                                                                                                                                                                                                                                                                                                                                                                                                                                                                                                                                                                                                                                                                                                                                                                                                                                                                                                                                                                                                                                                                                                                                                                                                                                                                                                                                                                                                                                                                                                                                                                                                                          |
| Installation dimensions  Width of the assembly cutout  35 mm                                                                                                                                                                                    | Drill hole distance, vertical   | 32 mm                                                                                                                                                                                                                                                                                                                                                                                                                                                                                                                                                                                                                                                                                                                                                                                                                                                                                                                                                                                                                                                                                                                                                                                                                                                                                                                                                                                                                                                                                                                                                                                                                                                                                                                                                                                                                                                                                                                                                                                                                                                                                                                          |
| Width of the assembly cutout 35 mm                                                                                                                                                                                                              | Hole diameter                   | 4.5 mm                                                                                                                                                                                                                                                                                                                                                                                                                                                                                                                                                                                                                                                                                                                                                                                                                                                                                                                                                                                                                                                                                                                                                                                                                                                                                                                                                                                                                                                                                                                                                                                                                                                                                                                                                                                                                                                                                                                                                                                                                                                                                                                         |
|                                                                                                                                                                                                                                                 | Installation dimensions         |                                                                                                                                                                                                                                                                                                                                                                                                                                                                                                                                                                                                                                                                                                                                                                                                                                                                                                                                                                                                                                                                                                                                                                                                                                                                                                                                                                                                                                                                                                                                                                                                                                                                                                                                                                                                                                                                                                                                                                                                                                                                                                                                |
| Length of the assembly cutout 52 mm                                                                                                                                                                                                             | Width of the assembly cutout    | 35 mm                                                                                                                                                                                                                                                                                                                                                                                                                                                                                                                                                                                                                                                                                                                                                                                                                                                                                                                                                                                                                                                                                                                                                                                                                                                                                                                                                                                                                                                                                                                                                                                                                                                                                                                                                                                                                                                                                                                                                                                                                                                                                                                          |
| Longin of the assembly edicut                                                                                                                                                                                                                   | Length of the assembly cutout   | 52 mm                                                                                                                                                                                                                                                                                                                                                                                                                                                                                                                                                                                                                                                                                                                                                                                                                                                                                                                                                                                                                                                                                                                                                                                                                                                                                                                                                                                                                                                                                                                                                                                                                                                                                                                                                                                                                                                                                                                                                                                                                                                                                                                          |

### Dimensional drawing

Mounting cutout

https://www.phoenixcontact.com/us/products/1415777