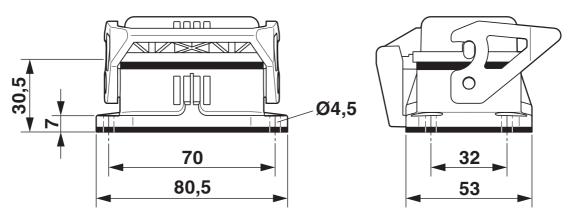

### **Dimensions**

| Width 53 mm  Height 30.5 mm  Length 80.5 mm  Drill hole distance, horizontal 70 mm  Drill hole distance, vertical 32 mm  Hole diameter 4.5 mm  Installation dimensions  Width of the assembly cutout 35 mm  Length of the assembly cutout 52 mm | Dimensional drawing             | 98 1 94.5 PAGE NICE   9 |
|-------------------------------------------------------------------------------------------------------------------------------------------------------------------------------------------------------------------------------------------------|---------------------------------|--------------------------------------------------------------------------------------------------------------------------------------------------------------------------------------------------------------------------------------------------------------------------------------------------------------------------------------------------------------------------------------------------------------------------------------------------------------------------------------------------------------------------------------------------------------------------------------------------------------------------------------------------------------------------------------------------------------------------------------------------------------------------------------------------------------------------------------------------------------------------------------------------------------------------------------------------------------------------------------------------------------------------------------------------------------------------------------------------------------------------------------------------------------------------------------------------------------------------------------------------------------------------------------------------------------------------------------------------------------------------------------------------------------------------------------------------------------------------------------------------------------------------------------------------------------------------------------------------------------------------------------------------------------------------------------------------------------------------------------------------------------------------------------------------------------------------------------------------------------------------------------------------------------------------------------------------------------------------------------------------------------------------------------------------------------------------------------------------------------------------------|
| Length 80.5 mm  Drill hole distance, horizontal 70 mm  Drill hole distance, vertical 32 mm  Hole diameter 4.5 mm  Installation dimensions  Width of the assembly cutout 35 mm                                                                   | Width                           | 53 mm                                                                                                                                                                                                                                                                                                                                                                                                                                                                                                                                                                                                                                                                                                                                                                                                                                                                                                                                                                                                                                                                                                                                                                                                                                                                                                                                                                                                                                                                                                                                                                                                                                                                                                                                                                                                                                                                                                                                                                                                                                                                                                                          |
| Drill hole distance, horizontal 70 mm  Drill hole distance, vertical 32 mm  Hole diameter 4.5 mm  Installation dimensions  Width of the assembly cutout 35 mm                                                                                   | Height                          | 30.5 mm                                                                                                                                                                                                                                                                                                                                                                                                                                                                                                                                                                                                                                                                                                                                                                                                                                                                                                                                                                                                                                                                                                                                                                                                                                                                                                                                                                                                                                                                                                                                                                                                                                                                                                                                                                                                                                                                                                                                                                                                                                                                                                                        |
| Drill hole distance, vertical 32 mm  Hole diameter 4.5 mm  Installation dimensions  Width of the assembly cutout 35 mm                                                                                                                          | Length                          | 80.5 mm                                                                                                                                                                                                                                                                                                                                                                                                                                                                                                                                                                                                                                                                                                                                                                                                                                                                                                                                                                                                                                                                                                                                                                                                                                                                                                                                                                                                                                                                                                                                                                                                                                                                                                                                                                                                                                                                                                                                                                                                                                                                                                                        |
| Hole diameter 4.5 mm  Installation dimensions  Width of the assembly cutout 35 mm                                                                                                                                                               | Drill hole distance, horizontal | 70 mm                                                                                                                                                                                                                                                                                                                                                                                                                                                                                                                                                                                                                                                                                                                                                                                                                                                                                                                                                                                                                                                                                                                                                                                                                                                                                                                                                                                                                                                                                                                                                                                                                                                                                                                                                                                                                                                                                                                                                                                                                                                                                                                          |
| Installation dimensions  Width of the assembly cutout  35 mm                                                                                                                                                                                    | Drill hole distance, vertical   | 32 mm                                                                                                                                                                                                                                                                                                                                                                                                                                                                                                                                                                                                                                                                                                                                                                                                                                                                                                                                                                                                                                                                                                                                                                                                                                                                                                                                                                                                                                                                                                                                                                                                                                                                                                                                                                                                                                                                                                                                                                                                                                                                                                                          |
| Width of the assembly cutout 35 mm                                                                                                                                                                                                              | Hole diameter                   | 4.5 mm                                                                                                                                                                                                                                                                                                                                                                                                                                                                                                                                                                                                                                                                                                                                                                                                                                                                                                                                                                                                                                                                                                                                                                                                                                                                                                                                                                                                                                                                                                                                                                                                                                                                                                                                                                                                                                                                                                                                                                                                                                                                                                                         |
|                                                                                                                                                                                                                                                 | Installation dimensions         |                                                                                                                                                                                                                                                                                                                                                                                                                                                                                                                                                                                                                                                                                                                                                                                                                                                                                                                                                                                                                                                                                                                                                                                                                                                                                                                                                                                                                                                                                                                                                                                                                                                                                                                                                                                                                                                                                                                                                                                                                                                                                                                                |
| Length of the assembly cutout 52 mm                                                                                                                                                                                                             | Width of the assembly cutout    | 35 mm                                                                                                                                                                                                                                                                                                                                                                                                                                                                                                                                                                                                                                                                                                                                                                                                                                                                                                                                                                                                                                                                                                                                                                                                                                                                                                                                                                                                                                                                                                                                                                                                                                                                                                                                                                                                                                                                                                                                                                                                                                                                                                                          |
| Longin of the assembly edicut                                                                                                                                                                                                                   | Length of the assembly cutout   | 52 mm                                                                                                                                                                                                                                                                                                                                                                                                                                                                                                                                                                                                                                                                                                                                                                                                                                                                                                                                                                                                                                                                                                                                                                                                                                                                                                                                                                                                                                                                                                                                                                                                                                                                                                                                                                                                                                                                                                                                                                                                                                                                                                                          |

### Dimensional drawing

Dimensional drawing