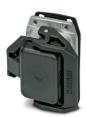

HEAVYPORT B6 panel mounting base, with single locking latch, with plastic protective cover, with stainless steel front plate connections, 1x D-SUB 9 (female/terminal block)

### Product properties

| Product type     | Stackable housing set |
|------------------|-----------------------|
| Housing type     | Panel mounting base   |
| Application      | Standard              |
| Туре             | B6                    |
| Protective cover | yes                   |