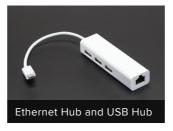

# USB 2.0 and Ethernet Hub - 3 USB Ports and 1 Ethernet

PRODUCT ID: 2909

IN STOCK

1 ADD TO CART

1-9

10-99

100+

ADD TO WISHLIST

## **DESCRIPTION**

This handy combo-hub has 3 USB 2.0 ports, and a AX88772A Ethernet transceiver. This chipset is really common and can be used by any Linux, Mac or Windows computer. It's particularly handy for the Raspberry Pi A+ or brand new Raspberry Pi Zero which is tight on USB ports and has no Ethernet out. We did some basic tests and got 11+ MB/s transfer speeds on our Pi Zero. Note that Ethernet draws a lot of power and you'll be looking at 280mA current draw when the hub is plugged in, even if the Ethernet itself isn't being used.

### **TECHNICAL DETAILS**

- 3x USB 2.0 ports
- 1x Ethernet port
- Supports 10Mbps and 100Mbps N-way auto-negotiation operation
- Integrated fast Ethernet MAC, physical clip and transceiver in one chip
- Powered by USB
- Supports suspend/resume detection logic
- Supports both full-duplex and half-duplex operations
- Compliant with IEEE 802.3 (10Based-T) and 802.3u (100Based-TX) standards.
- Compliant with USB interface versions 1.0/1.1/2.0
- Linux, Windows and Mac compatible
- Hub Dimensions: 23.4mm x 85.1mm x 16.6mm / 0.92" x 3.35" x 0.65"
- USB cable length: ~110mm / ~4.3"
- Weight: 29.7g