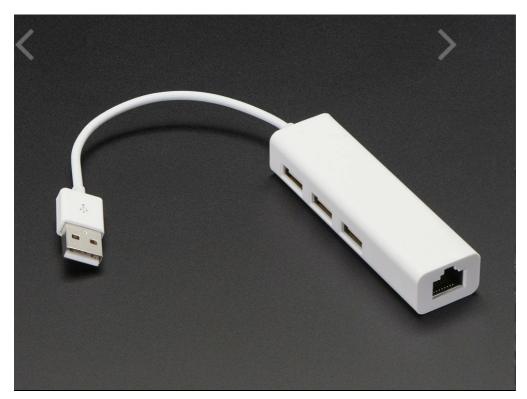

## **DESCRIPTION**

This handy combo-hub has 3 USB 2.0 ports, and a AX88772A Ethernet transceiver. This chipset is really common and can be used by any Linux, Mac or Windows computer. It's particularly handy for the Raspberry Pi A+ or brand new Raspberry Pi Zero which is tight on USB ports and has no Ethernet out. We did some basic tests and got 11+ MB/s transfer speeds on our Pi Zero. Note that Ethernet draws a lot of power and you'll be looking at 280mA current draw when the hub is plugged in, even if the Ethernet itself isn't being used.

### **TECHNICAL DETAILS**

- 3x USB 2.0 ports
- 1x Ethernet port
- Supports 10Mbps and 100Mbps N-way auto-negotiation operation
- Integrated fast Ethernet MAC, physical clip and transceiver in one chip
- Powered by USB
- Supports suspend/resume detection logic
- Supports both full-duplex and half-duplex operations
- Compliant with IEEE 802.3 (10Based-T) and 802.3u (100Based-TX) standards.
- Compliant with USB interface versions 1.0/1.1/2.0
- Linux, Windows and Mac compatible
- Hub Dimensions: 23.4mm x 85.1mm x 16.6mm / 0.92" x 3.35" x 0.65"
- USB cable length: ~110mm / ~4.3"
- Weight: 29.7g