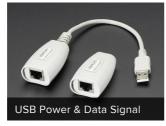

## **DESCRIPTION**

This handy combo-hub has 3 USB 2.0 ports, and a AX88772A Ethernet transceiver. This chipset is really common and can be used by any Linux, Mac or Windows computer. It's particularly handy for the Raspberry Pi A+ or brand new Raspberry Pi Zero which is tight on USB ports and has no Ethernet out. We did some basic tests and got 11+ MB/s transfer speeds on our Pi Zero. Note that Ethernet draws a lot of power and you'll be looking at 280mA current draw when the hub is plugged in, even if the Ethernet itself isn't being used.

### **TECHNICAL DETAILS**

- 3x USB 2.0 ports
- 1x Ethernet port
- Supports 10Mbps and 100Mbps N-way auto-negotiation operation
- Integrated fast Ethernet MAC, physical clip and transceiver in one chip
- Powered by USB
- Supports suspend/resume detection logic
- Supports both full-duplex and half-duplex operations
- Compliant with IEEE 802.3 (10Based-T) and 802.3u (100Based-TX) standards.
- Compliant with USB interface versions 1.0/1.1/2.0
- Linux, Windows and Mac compatible
- Hub Dimensions: 23.4mm x 85.1mm x 16.6mm / 0.92" x 3.35" x 0.65"
- USB cable length: ~110mm / ~4.3"
- Weight: 29.7g