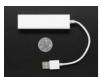

## **DESCRIPTION**

This handy combo-hub has 3 USB 2.0 ports, and a AX88772A Ethernet transceiver. This chipset is really common and can be used by any Linux, Mac or Windows computer. It's particularly handy for the Raspberry Pi A+ or brand new Raspberry Pi Zero which is tight on USB ports and has no Ethernet out. We did some basic tests and got 11+ MB/s transfer speeds on our Pi Zero. Note that Ethernet draws a lot of power and you'll be looking at 280mA current draw when the hub is plugged in, even if the Ethernet itself isn't being used.

### **TECHNICAL DETAILS**

- 3x USB 2.0 ports
- 1x Ethernet port
- Supports 10Mbps and 100Mbps N-way auto-negotiation operation
- Integrated fast Ethernet MAC, physical clip and transceiver in one chip
- Powered by USB
- Supports suspend/resume detection logic
- Supports both full-duplex and half-duplex operations
- Compliant with IEEE 802.3 (10Based-T) and 802.3u (100Based-TX) standards.
- Compliant with USB interface versions 1.0/1.1/2.0
- Linux, Windows and Mac compatible
- Hub Dimensions: 23.4mm x 85.1mm x 16.6mm / 0.92" x 3.35" x 0.65"
- USB cable length: ~110mm / ~4.3"
- Weight: 29.7g