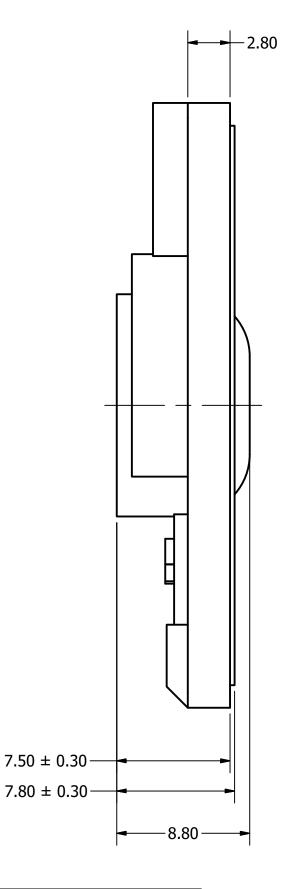

| Part Number: | DRAWN | 12/28/2015 | CJ | CHECKED | 1/11/2016 |
| Description: | Description: | APPROVED | J.S | 1/11/2016 |

This document contains data proprietary to DB Unlimited. Any use or reproduction, in any form, without prior written permission of DB Unlimited is prohibited. All terms and conditions can be found at www.dbunlimitedco.com

## Top View



6.5

Weight

## Side View



## **Bottom View**

| Ø20.00 ± 0.30    |  |
|------------------|--|
| Ø14.70 ± 0.30    |  |
| 4 - Ø2.20 ± 0.30 |  |

| Items                | Specifications | Conditions  |                                                       |                           |            |          |  |  |
|----------------------|----------------|-------------|-------------------------------------------------------|---------------------------|------------|----------|--|--|
| Sound Pressure Level | 90             | dB (@ 10cm) |                                                       |                           |            |          |  |  |
| Resonant Frequency   | 900            | Hz          | REVISION HISTORY                                      |                           |            |          |  |  |
|