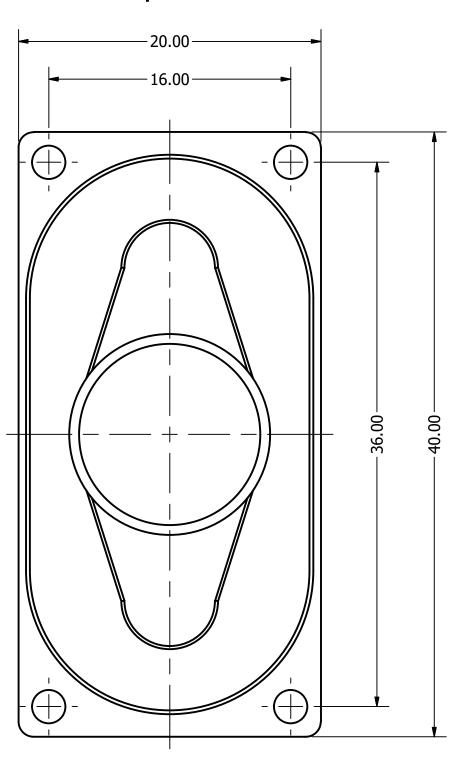

| Part Number: | DRAWN | 12/28/2015 | CJ | CHECKED | 1/11/2016 |
| Description: | Description: | APPROVED | J.S | 1/11/2016 |

This document contains data proprietary to DB Unlimited. Any use or reproduction, in any form, without prior written permission of DB Unlimited is prohibited. All terms and conditions can be found at www.dbunlimitedco.com

## Top View



6.5

Weight

## Side View



## **Bottom View**

| Ø20.00 ± 0.30    |  |
|------------------|--|
| Ø14.70 ± 0.30    |  |
| 4 - Ø2.20 ± 0.30 |  |

| Items                | Specifications | Conditions  |                                                       |                           |            |          |  |  |
|----------------------|----------------|-------------|-------------------------------------------------------|---------------------------|------------|----------|--|--|
| Sound Pressure Level | 90             | dB (@ 10cm) |                                                       |                           |            |          |  |  |
| Resonant Frequency   | 900            | Hz          | REVISION HISTORY                                      |                           |