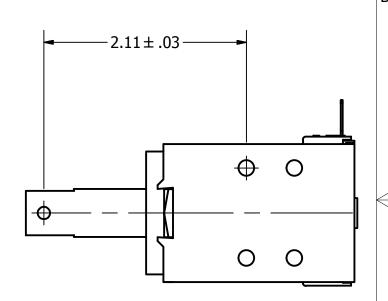

## **MODEL 4HD**

В

| UNLESS OTHERWISE SPECIFIED                                                                                             |                                            | APPROVALS        |          | DATE   | GU      | ARDI          | [A]   | V FI           | LECTRI          | $C \bot$ |
|------------------------------------------------------------------------------------------------------------------------|--------------------------------------------|------------------|----------|--------|---------|---------------|-------|----------------|-----------------|----------|
| REFER TO ANSI T14.5M FOR INTERPRETATION OF SYMBOLS                                                                     |                                            | DRAFTED BY       |          |        | MAN     | IUFACTU<br>CK | RING  | G              | COMPANY<br>ILLI | NOIS     |
| MILLIMETERS TOLEF .X = ±.25 ANGLI                                                                                      | RANCE<br>= ±½°                             | CHECKED BY       |          |        | TITLE   | N             | ИO    | DEL 4HI        | D               |          |
| INCHES TOLERAN                                                                                                         | ICE                                        | PROJECT ENGINEER |          |        |         | •             | . •   |                |                 |          |
|                                                                                                                        | $E = \pm \pm \frac{1}{2}$ ° $E = \pm .002$ | APPROVED BY      |          |        | SIZE    | CAGE CODE     | _     | DRAWING NUMBER |                 |          |
| THESE DRAWINGS AND SPECIFIC<br>THE PROPERY OF GUARDIAN ELE<br>MANUFACTURING COMPANY AND<br>BE REPRODUCED, COPIED, OR U | CTRIC<br>SHALL NOT                         | THIRD ANGLE PRO  | DJECTION | SI     | Α       | 7394          |       |                | 65433-0         | 0        |
| BASIS FOR THE MANUFACTURE (<br>APPARATUS WITHOUT PERMISSI                                                              | R SALE OF                                  |                  |          | METRIC | SCALE 1 | : 1           | WIEGH | ™ N/A          | 1 OF 1          |          |