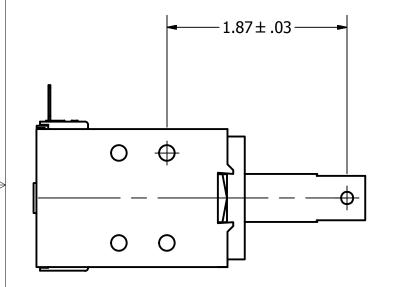

## **MODEL 4HD**

В

| UNLESS OTHERWISE SPECIFIED                                                                                             |                                            | APPROVALS        |          | DATE   | GU      | ARDI          | [A]   | V FI           | LECTRI          | $C \bot$ |
|------------------------------------------------------------------------------------------------------------------------|--------------------------------------------|------------------|----------|--------|---------|---------------|-------|----------------|-----------------|----------|
| REFER TO ANSI T14.5M FOR INTERPRETATION OF SYMBOLS                                                                     |                                            | DRAFTED BY       |          |        | MAN     | IUFACTU<br>CK | RING  | G              | COMPANY<br>ILLI | NOIS     |
| MILLIMETERS TOLEF .X = ±.25 ANGLI                                                                                      | RANCE<br>= ±½°                             | CHECKED BY       |          |        | TITLE   | N             | ИO    | DEL 4HI        | D               |          |
| INCHES TOLERAN                                                                                                         | ICE                                        | PROJECT ENGINEER |          |        |         | •             | . •   |                |                 |          |
|                                                                                                                        | $E = \pm \pm \frac{1}{2}$ ° $E = \pm .002$ | APPROVED BY      |          |        | SIZE    | CAGE CODE     | _     | DRAWING NUMBER |                 |          |
| THESE DRAWINGS AND SPECIFIC<br>THE PROPERY OF GUARDIAN ELE<br>MANUFACTURING COMPANY AND<br>BE REPRODUCED, COPIED, OR U | CTRIC<br>SHALL NOT                         | THIRD ANGLE PRO  | DJECTION | SI     | Α       | 7394          |       |                | 65433-0         | 0        |
| BASIS FOR THE MANUFACTURE (<br>APPARATUS WITHOUT PERMISSI                                                              | R SALE OF                                  |                  |          | METRIC | SCALE 1 | : 1           | WIEGH | ™ N/A          | 1 OF 1          |          |