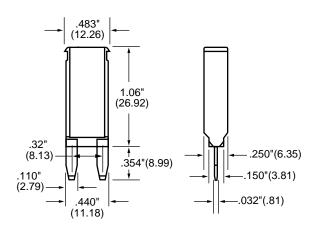

#### SPECIFICATIONS

Single Pole Thermal Type Breakers

Ratings: 10A, 15A, 20A, 25A; Voltage of 14VDC. Operating Temperature: -40°F (-40°C) to 185°F (85°C). Storage Temperature: -40°F (-40°C) to 260°F (125°C). Cover: Gray plastic housing with standard gold cover (Type I) or silver cover (Type II). Marking: Standard marking includes amp/volt ratings, part

number, and date code.

**Termination Type:** Compatible with 280 Type fuse blocks using 8.1mm centerline.

**Approvals:** Complies with SAE standard J553 Type I and Type II Circuit Breakers.

\* Color mark located on top surface