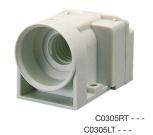

## 0305 Combined Switch / Lampholder for Freezers

#### **Dimensions and Properties**

The mechanism of this switch/lampholder does not contain mercury and may be safely used in food storage equipment. When fitted to the lid of a freezer storage cabinet, the switch will operate the lamp when the lid is opened to the angle of tilt shown in the drawing.

| Terminal       | Function Mounting                                                                                                                                                                                                                                                                                                                                                                                                                                                                                                                                                                                                                                                                                                                                                                                                                                                                                                                                                                                                                                                                                                                                                                                                                                                                                                                                                                                                                                                                                                                                                                                                                                                                                                                                                                                                                                                                                                                                                                                                                                                                                                             |                                                                                               | Body                                                                   | Options                                                                    |
|----------------|-------------------------------------------------------------------------------------------------------------------------------------------------------------------------------------------------------------------------------------------------------------------------------------------------------------------------------------------------------------------------------------------------------------------------------------------------------------------------------------------------------------------------------------------------------------------------------------------------------------------------------------------------------------------------------------------------------------------------------------------------------------------------------------------------------------------------------------------------------------------------------------------------------------------------------------------------------------------------------------------------------------------------------------------------------------------------------------------------------------------------------------------------------------------------------------------------------------------------------------------------------------------------------------------------------------------------------------------------------------------------------------------------------------------------------------------------------------------------------------------------------------------------------------------------------------------------------------------------------------------------------------------------------------------------------------------------------------------------------------------------------------------------------------------------------------------------------------------------------------------------------------------------------------------------------------------------------------------------------------------------------------------------------------------------------------------------------------------------------------------------------|-----------------------------------------------------------------------------------------------|------------------------------------------------------------------------|----------------------------------------------------------------------------|
| 6.3x0.8        | O305 (E14) ON - OFF Switch and Lampholder  O306 (E12)                                                                                                                                                                                                                                                                                                                                                                                                                                                                                                                                                                                                                                                                                                                                                                                                                                                                                                                                                                                                                                                                                                                                                                                                                                                                                                                                                                                                                                                                                                                                                                                                                                                                                                                                                                                                                                                                                                                                                                                                                                                                         | (View from the bulb end)  For Left hinged lid for 0305/0306 switches, not for 0307 lampholder | T Body without flange for 0305/0306 switches                           | Colour Call sales for colours. A full range is available for large orders. |
| 9.1<br>4.8x0.8 | Consider the control of the control | (View from the bulb end)  For Right hinged lid for 0307 lampholder or 0305/0306 switches      | S Body with rear flange for 0307 lampholder and for 0305/0306 switches |                                                                            |