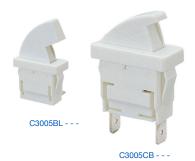

# 3005 Refrigerator Door Switches Splash Resistant

#### **Key Features**

- O Door switches
- Momentary on and momentary off switching
- O Splash resistant
- Choice of terminal orientation
- Choice of actuators

#### **Dimensions and Properties**

3005

Panel thickness 1.0 - 2.5mm

R, L & B terminals

B Actuator C Actuator R, L & B terminals

| Terminal              | Function                                                      | Actuator | Body                                                   | Options                                                                                                                    |
|-----------------------|---------------------------------------------------------------|----------|--------------------------------------------------------|----------------------------------------------------------------------------------------------------------------------------|
| <b>C</b> 9.1  6.3x0.8 | 3005  ON - OFF (momentary OFF) 1mm max travel to OFF position | B 26.0   | R L B  Terminal direction (viewed from hinge end)      | Finish Gloss finish only  Colour White or black Call sales for custom colours. A full range is available for large orders. |
| <b>H</b> 9.1  4.8x0.8 | 3006  ON - OFF (momentary ON) 3mm min travel to ON position   | 13.0     | Panel cut - out Bezel Bezel Profile  254 255 12.1712.2 |                                                                                                                            |