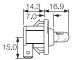

#### **Dimensions and Properties**

C0055RB

C0056RB

| C 0055  Panel cut - out  ON - OFF (momentary OFF) 90° terminals  R                        | Finish Gloss finish only Colour White or black Call sales for custom colours. |
|-------------------------------------------------------------------------------------------|-------------------------------------------------------------------------------|
| Panel thickness  0056  0056  1.0 - 1.6  0056  1.0 - 2.6  ON - OFF (momentary OFF)  Flange |                                                                               |
| straight terminals  4.8x0.8                                                               |                                                                               |