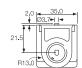

#### **Dimensions and Properties**

C0055RB

C0056RB

| C 0055  Panel cut - out  ON - OFF (momentary OFF) 90° terminals  R                        | Finish Gloss finish only Colour White or black Call sales for custom colours. |
|-------------------------------------------------------------------------------------------|-------------------------------------------------------------------------------|
| Panel thickness  0056  0056  1.0 - 1.6  0056  1.0 - 2.6  ON - OFF (momentary OFF)  Flange |                                                                               |
| straight terminals  4.8x0.8                                                               |                                                                               |