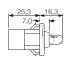

#### **Dimensions and Properties**

3005

Panel thickness 1.0 - 2.5mm

R, L & B terminals

B Actuator C Actuator R, L & B terminals

| Terminal              | Function                                                      | Actuator | Body                                                   | Options                                                                                                                    |
|-----------------------|---------------------------------------------------------------|----------|--------------------------------------------------------|----------------------------------------------------------------------------------------------------------------------------|
| <b>C</b> 9.1  6.3x0.8 | 3005  ON - OFF (momentary OFF) 1mm max travel to OFF position | B 26.0   | R L B  Terminal direction (viewed from hinge end)      | Finish Gloss finish only  Colour White or black Call sales for custom colours. A full range is available for large orders. |
| <b>H</b> 9.1  4.8x0.8 | 3006  ON - OFF (momentary ON) 3mm min travel to ON position   | 13.0     | Panel cut - out Bezel Bezel Profile  254 255 12.1712.2 |                                                                                                                            |