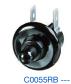

## 0055 Door Switches

C0055RB ---

#### **Key Features**

- Ratings up to 0.2A, 250V ac
- O High temperature rating up to 125°C
- Long overtravel
- Choice of terminal orientation

#### **Dimensions and Properties**

C0055RB

C0056RB

| C 0055  Panel cut - out  ON - OFF (momentary OFF) 90° terminals  R                        | Finish Gloss finish only Colour White or black Call sales for custom colours. |
|-------------------------------------------------------------------------------------------|-------------------------------------------------------------------------------|
| Panel thickness  0056  0056  1.0 - 1.6  0056  1.0 - 2.6  ON - OFF (momentary OFF)  Flange |                                                                               |
| straight terminals  4.8x0.8                                                               |                                                                               |