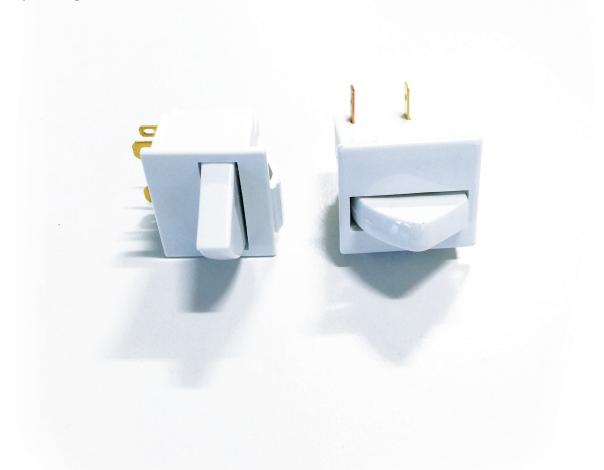

### Refrigerator Switches

Long recognised as a leader in refrigerator door switches, Bulgin's wide range of types and configurations will suit almost any need. With both double pole and single pole options, our switches are not only ideal for traditional refrigerator and freezer applications but can and have been used in a variety of door applications as well.

- O Door switches
- O Switch rating from 0.2A, 250V ac up to 5A, 250Vac
- Splash resistant variants
- O Choice of actuators
- Momentary on and momentary off switching