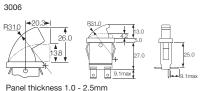

#### **Dimensions and Properties**

3005

Panel thickness 1.0 - 2.5mm

R, L & B terminals

B Actuator C Actuator R, L & B terminals

| Terminal              | Function                                                      | Actuator | Body                                                   | Options                                                                                                                    |
|-----------------------|---------------------------------------------------------------|----------|--------------------------------------------------------|----------------------------------------------------------------------------------------------------------------------------|
| <b>C</b> 9.1  6.3x0.8 | 3005  ON - OFF (momentary OFF) 1mm max travel to OFF position | B 26.0   | R L B  Terminal direction (viewed from hinge end)      | Finish Gloss finish only  Colour White or black Call sales for custom colours. A full range is available for large orders. |
| <b>H</b> 9.1  4.8x0.8 | 3006  ON - OFF (momentary ON) 3mm min travel to ON position   | 13.0     | Panel cut - out Bezel Bezel Profile  254 255 12.1712.2 |                                                                                                                            |