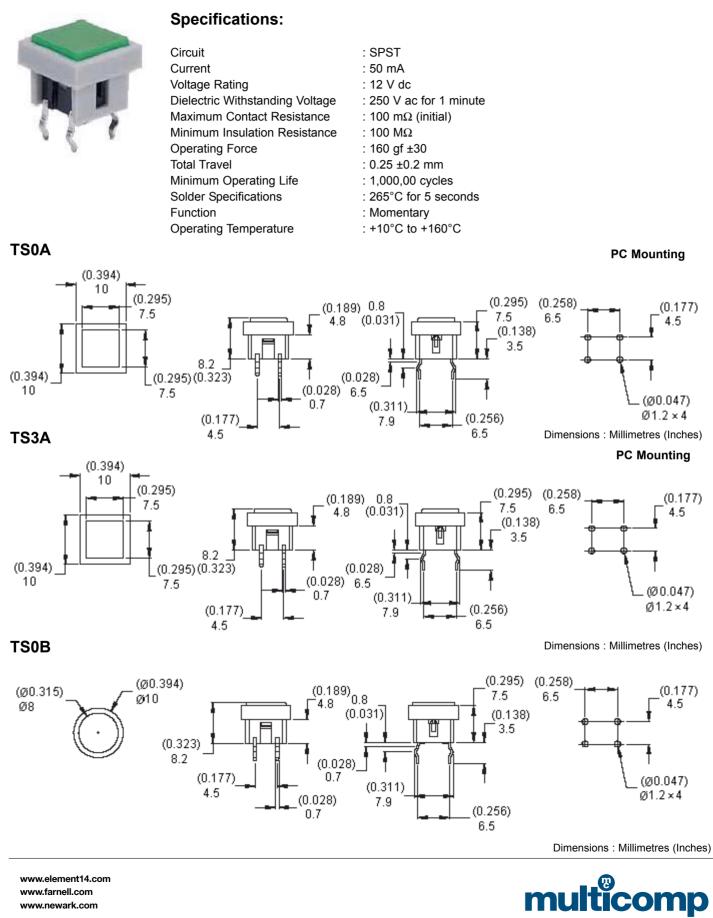

# **Tact Switches**

www.newark.com

# **Tact Switches**

#### Specification Table

| Description                              | Part Number |
|------------------------------------------|-------------|
| Switch, Push Button, Square, SPST, Black | TS0A22      |
| Switch, Push Button, Square, SPST, Red   | TS0A23      |
| Switch, Push Button, Square, SPST, Green | TS0A26      |
| Switch, Push Button, Round, SPST, Black  | TS0B22      |
| Switch, Push Button, Round, SPST, Red    | TS0B23      |
| Switch, Push Button, Round, SPST, Green  | TS0B26      |
| Switch, P / Button, Square, SPST, Red    | TS3A23      |
| Switch, P / Button, Square, SPST, Green  | TS6A26      |
| Switch, P / Button, Round, SPST Red      | TS3B23      |
| Switch, P / Button, Round, SPST, Green   | TS6B26      |