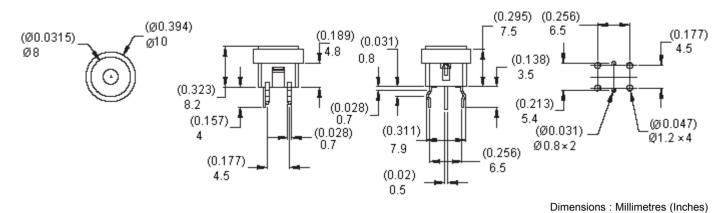

#### TS3B

#### Specification Table

| Description                              | Part Number |
|------------------------------------------|-------------|
| Switch, Push Button, Square, SPST, Black | TS0A22      |
| Switch, Push Button, Square, SPST, Red   | TS0A23      |
| Switch, Push Button, Square, SPST, Green | TS0A26      |
| Switch, Push Button, Round, SPST, Black  | TS0B22      |
| Switch, Push Button, Round, SPST, Red    | TS0B23      |
| Switch, Push Button, Round, SPST, Green  | TS0B26      |
| Switch, P / Button, Square, SPST, Red    | TS3A23      |
| Switch, P / Button, Square, SPST, Green  | TS6A26      |
| Switch, P / Button, Round, SPST Red      | TS3B23      |
| Switch, P / Button, Round, SPST, Green   | TS6B26      |