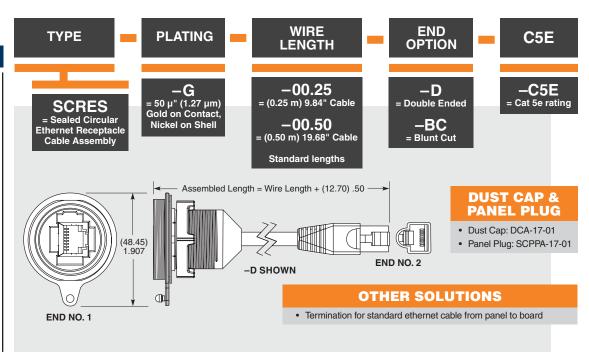

ulator Material: PBT

Contact Material:

#### Phosphor Bronze Wire:

20 AWG (Power) 25 AWG (Signal) 28 AWG (Drain)

O-Ring: Silicone

Operating Temp Range: -20 °C to +75 °C RoHS Compliant:

# RECOGNITIONS

For complete scope of recognitions see www.samtec.com/quality



#### Note:

Some lengths, styles and options are non-standard, non-returnable.



# Mates with:

# **SPECIFICATIONS**

For complete specifications and recommended panel hole layout see www.samtec.com?SCRES

#### Insulator Material: PRT

Contact Material:

Phosphor Bronze Shield Material:

Phosphor Bronze

Wire: 24 AWG

O-Ring:

Silicone

Overmold:

PA66 Current Rating:

3.8 A per pin

(1 pin powered)
Operating Temp Range:
-40 °C to +70 °C

RoHS Compliant:

Some lengths, styles and options are non-standard, non-returnable.



Due to technical progress, all designs, specifications and components are subject to change without notice