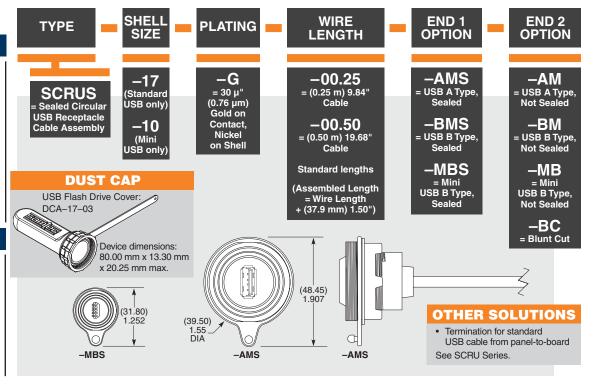

ACCLIMATE"





**SCRUS, SCRES SERIES** 

# **IP68 SEALED USB & ETHERNET**

# Mates with:

#### **SPECIFICATIONS**

For complete specifications and recommended panel hole layout see www.samtec.com?SCRUS

#### Insulator Material: PBT

Contact Material:

#### Phosphor Bronze Wire:

20 AWG (Power) 25 AWG (Signal) 28 AWG (Drain)

O-Ring: Silicone

Operating Temp Range: -20 °C to +75 °C RoHS Compliant:

# RECOGNITIONS

For complete scope of recognitions see www.samtec.com/quality



#### Note:

Some lengths, styles and options are non-standard, non-returnable.



# Mates with:

# **SPECIFICATIONS**

For complete specifications and recommended panel hole layout see www.samtec.com?SCRES

#### Insulator Material: PRT

Contact Material:

Phosphor Bronze Shield Material:

Phosphor Bronze

Wire: 24 AWG

O-Ring:

Silicone

Overmold:

PA66 Current Rating:

3.8 A per pin

(1 pin powered)
Operating Temp Range:
-40 °C to +70 °C

RoHS Compliant:

Some lengths, styles and options are non-standard, non-returnable.



Due to technical progress, all designs, specifications and components are subject to change without notice