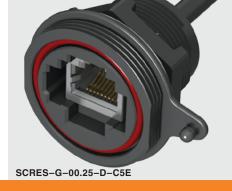

ACCLIMATE"





**SCRUS, SCRES SERIES** 

# **IP68 SEALED USB & ETHERNET**

# Mates with:

#### **SPECIFICATIONS**

For complete specifications and recommended panel hole layout see www.samtec.com?SCRUS

#### Insulator Material: PBT

Contact Material:

#### Phosphor Bronze Wire:

20 AWG (Power) 25 AWG (Signal) 28 AWG (Drain)

O-Ring: Silicone

Operating Temp Range: -20 °C to +75 °C RoHS Compliant:

# RECOGNITIONS

For complete scope of recognitions see www.samtec.com/quality



#### Note:

Some lengths, styles and options are non-standard, non-returnable.



# Mates with:

# **SPECIFICATIONS**

For complete specifications and recommended panel hole layout see www.samtec.com?SCRES

#### Insulator Material: PRT

Contact Material:

Phosphor Bronze Shield Material:

Phosphor Bronze

Wire: 24 AWG

O-Ring: