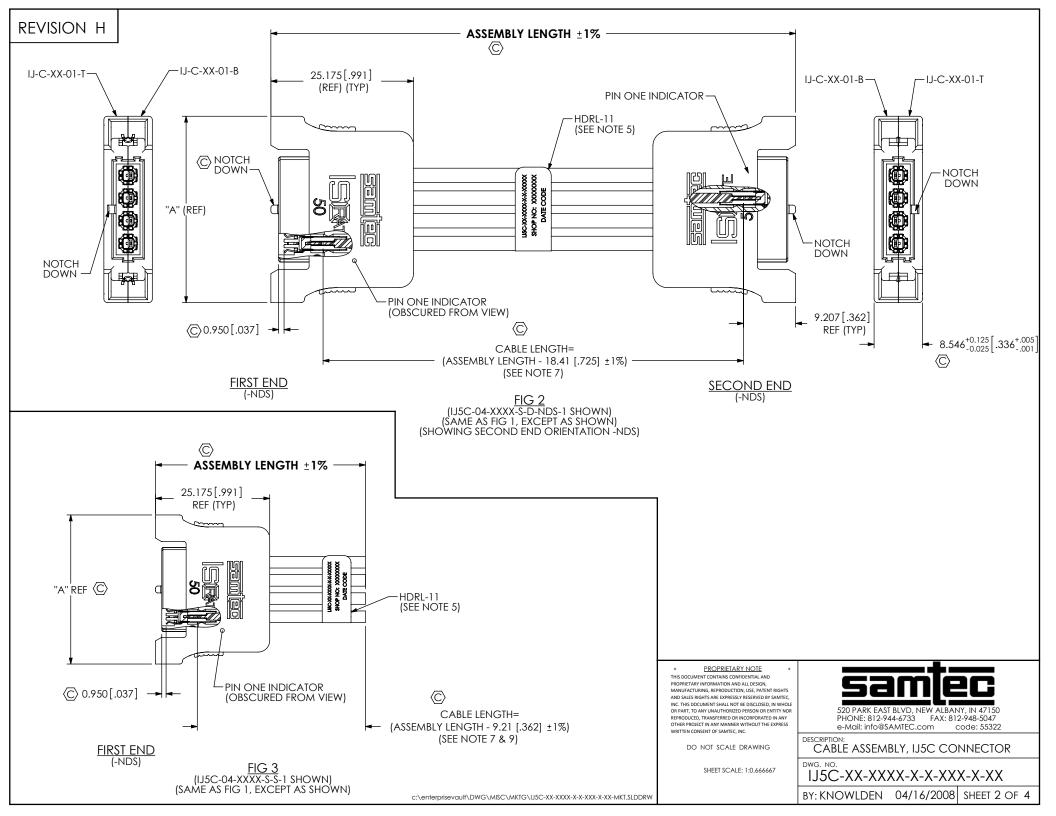

IN-PROCESS STEP 4 (POSITION & SOLDER ITJ-C-FER-00X-T TO CONNECTOR LEGS)



IN-PROCESS STEP 2 (PRE-TIN BRAID & CONDUCTOR) (SEE IJ5C CABLE TRAVELER FOR PREP INSTRUCTIONS)



 $\frac{\text{IN-PROCESS STEP 5}}{\text{(FINAL SOLDER ITJ-C-FER-00X-T TO TINNED BRAID)}}$ 

## ORIENTING SUB-IJ5C-05.0-NXS-X



IN-PROCESS STEP 3 (INSTALL & SOLDER SUB-IJ5C)

\* PROPRIETARY NOTE

THIS DOCUMENT CONTAINS CONFIDENTIAL AND

PROPRIETARY INFORMATION AND ALL DESIGN,
MANUFACTURING, REPRODUCTION, USE, PATENT RIGHTS
AND SALES RIGHTS ARE EXPRESSLY RESERVED BY SAMTEC,
INC. THIS DOCUMENT SHALL NOT BE DISCLOSED, IN WHITH

OR PART, TO ANY UNAUTHORIZED PERSON OR RENTHO

REPRODUCED, TRANSFERRED OR INCORPORATED IN ANY
OTHER PROJECT IN ANY MANNER WITHOUT THE EXPRESS

WRITTEN CONSENT OF SAMTEC, IN

DO NOT SCALE DRAWIN