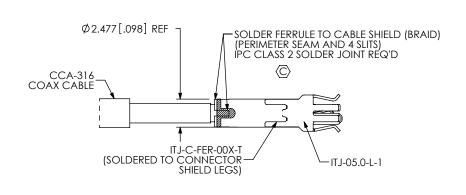

IN-PROCESS STEP 4 (POSITION & SOLDER ITJ-C-FER-00X-T TO CONNECTOR LEGS)

IN-PROCESS STEP 2 (PRE-TIN BRAID & CONDUCTOR) (SEE IJ5C CABLE TRAVELER FOR PREP INSTRUCTIONS)

 $\frac{\text{IN-PROCESS STEP 5}}{\text{(FINAL SOLDER ITJ-C-FER-00X-T TO TINNED BRAID)}}$ 