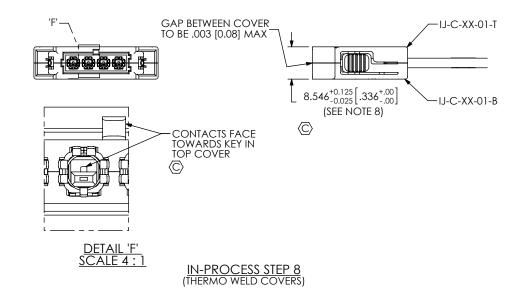

IN-PROCESS STEP 4 (POSITION & SOLDER ITJ-C-FER-00X-T TO CONNECTOR LEGS)

IN-PROCESS STEP 2 (PRE-TIN BRAID & CONDUCTOR) (SEE IJ5C CABLE TRAVELER FOR PREP INSTRUCTIONS)

 $\frac{\text{IN-PROCESS STEP 5}}{\text{(FINAL SOLDER ITJ-C-FER-00X-T TO TINNED BRAID)}}$ 