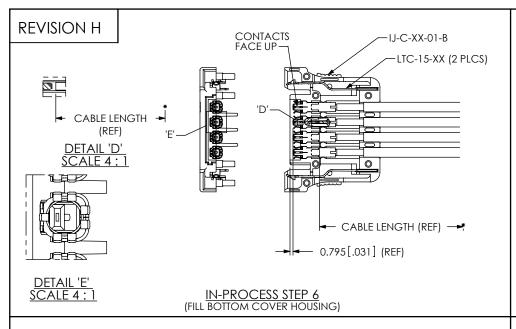

IN-PROCESS STEP 4 (POSITION & SOLDER ITJ-C-FER-00X-T TO CONNECTOR LEGS)

IN-PROCESS STEP 2 (PRE-TIN BRAID & CONDUCTOR) (SEE IJ5C CABLE TRAVELER FOR PREP INSTRUCTIONS)

 $\frac{\text{IN-PROCESS STEP 5}}{\text{(FINAL SOLDER ITJ-C-FER-00X-T TO TINNED BRAID)}}$ 