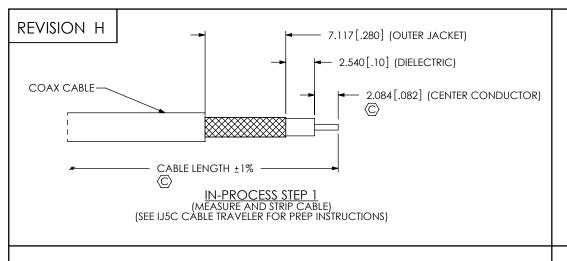

IN-PROCESS STEP 4 (POSITION & SOLDER ITJ-C-FER-00X-T TO CONNECTOR LEGS)



IN-PROCESS STEP 2 (PRE-TIN BRAID & CONDUCTOR) (SEE IJ5C CABLE TRAVELER FOR PREP INSTRUCTIONS)



 $\frac{\text{IN-PROCESS STEP 5}}{\text{(FINAL SOLDER ITJ-C-FER-00X-T TO TINNED BRAID)}}$ 

## ORIENTING SUB-IJ5C-05.0-NXS-X



IN-PROCESS STEP 3 (INSTALL & SOLDER SUB-IJ5C)

\* PROPRIETARY NOTE

THIS DOCUMENT CONTAINS CONFIDENTIAL AND

PROPRIETARY INFORMATION AND ALL DESIGN,
MANUFACTURING, REPRODUCTION, USE, PATENT RIGHTS
AND SALES RIGHTS ARE EXPRESSLY RESERVED BY SAMTEC,
INC. THIS DOCUMENT SHALL NOT BE DISCLOSED, IN WHITH

OR PART, TO ANY UNAUTHORIZED PERSON OR RENTHO

REPRODUCED, TRANSFERRED OR INCORPORATED IN ANY
OTHER PROJECT IN ANY MANNER WITHOUT THE EXPRESS

WRITTEN CONSENT OF SAMTEC, IN

DO NOT SCALE DRAWING