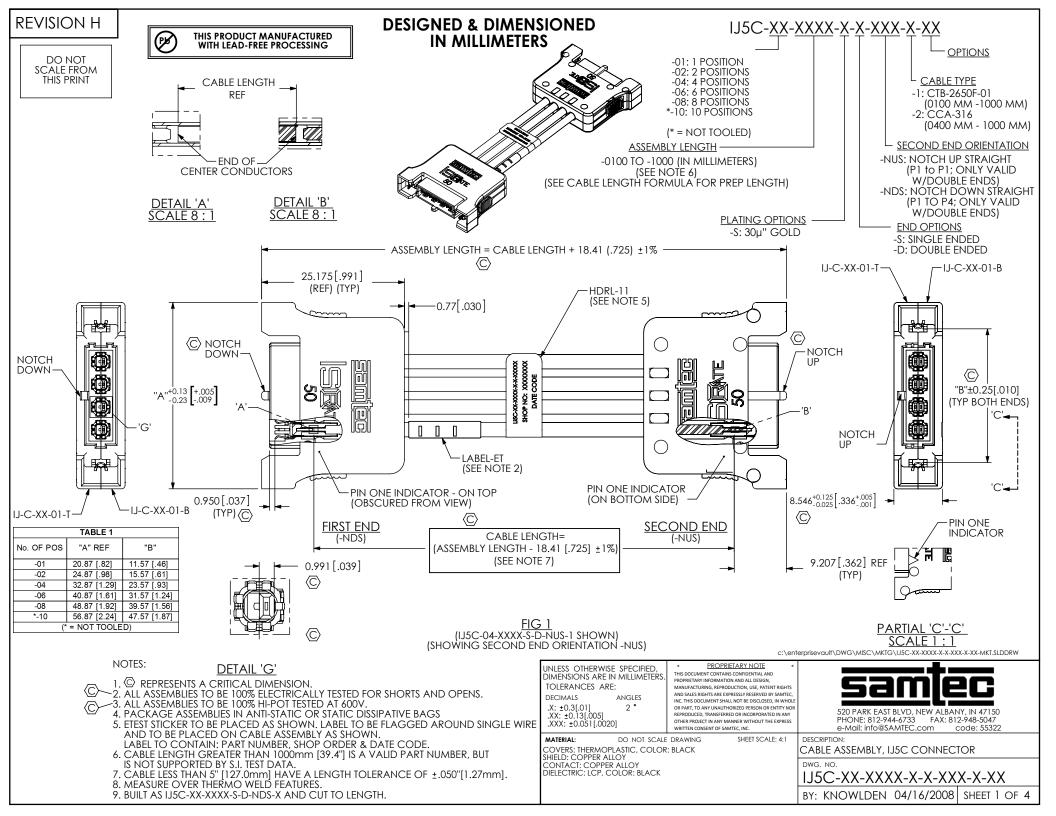

| TABLE 2          |            |        |              |                            |                 |              |              |           |
|------------------|------------|--------|--------------|----------------------------|-----------------|--------------|--------------|-----------|
| No. OF POS       | END OPTION | CABLE  | TYPE         | SUB                        | FERRULE         | TOP          | воттом       | LATCH     |
|                  | [ [        | OPTION | CABLE NAME   |                            |                 | HOUSING      | HOUSING      |           |
| -01              | -S         | -1     | CTB-2650F-01 | I SUB-1.15C-05 0-NXS-XXX I | ITJ-C-FER-001-T | IJ-C-01-01-T | IJ-C-01-01-B | LTC-15-01 |
|                  |            | -2     | CCA-316      |                            | ITJ-C-FER-002-T |              |              |           |
|                  | -D         | -1     | CTB-2650F-01 | LSUB-1.15C-05 0-NXS-XXX1   | ITJ-C-FER-001-T | IJ-C-01-01-T | IJ-C-01-01-B | LTC-15-01 |
|                  |            | -2     | CCA-316      |                            | ITJ-C-FER-002-T |              |              |           |
| -02              | -S         | -1     | CTB-2650F-01 | SUB-IJ5C-05.0-NXS-XXX      | ITJ-C-FER-001-T | IJ-C-02-01-T | IJ-C-02-01-B | LTC-15-01 |
|                  |            | -2     | CCA-316      |                            | ITJ-C-FER-002-T |              |              |           |
|                  | -D         | -1     | CTB-2650F-01 | LSUB-1.15C-05 0-NXS-XXX I  | ITJ-C-FER-001-T | IJ-C-02-01-T | IJ-C-02-01-B | LTC-15-01 |
|                  |            | -2     | CCA-316      |                            | ITJ-C-FER-002-T |              |              |           |
| -04              | -s         | -1     | CTB-2650F-01 | LSUB-1.15C-05 0-NXS-XXX I  | ITJ-C-FER-001-T | IJ-C-04-01-T | IJ-C-04-01-B | LTC-15-01 |
|                  |            | -2     | CCA-316      |                            | ITJ-C-FER-002-T |              |              |           |
|                  | -D -       | -1     | CTB-2650F-01 | J.S.I.B.,I.J.S.C.,05       | ITJ-C-FER-001-T | IJ-C-04-01-T | IJ-C-04-01-B | LTC-15-01 |
|                  |            | -2     | CCA-316      |                            | ITJ-C-FER-002-T |              |              |           |
| -06              | -S -       | -1     | CTB-2650F-01 | SUB-IJ5C-05.0-NXS-XXX      | ITJ-C-FER-001-T | IJ-C-06-01-T | IJ-C-06-01-B | LTC-15-01 |
|                  |            | -2     | CCA-316      |                            | ITJ-C-FER-002-T |              |              |           |
|                  | -D -       | -1     | CTB-2650F-01 | SUB-IJ5C-05.0-NXS-XXX      | ITJ-C-FER-001-T | IJ-C-06-01-T | IJ-C-06-01-B | LTC-15-01 |
|                  |            | -2     | CCA-316      |                            | ITJ-C-FER-002-T |              |              |           |
| -08              | -S -       | -1     | CTB-2650F-01 | SUB-IJ5C-05.0-NXS-XXX      | ITJ-C-FER-001-T | IJ-C-08-01-T | IJ-C-08-01-B | LTC-15-01 |
|                  |            | -2     | CCA-316      |                            | ITJ-C-FER-002-T |              |              |           |
|                  | -D -       | -1     | CTB-2650F-01 | SUB-IJ5C-05.0-NXS-XXX      | ITJ-C-FER-001-T |              | IJ-C-08-01-B | LTC-15-01 |
|                  |            | -2     | CCA-316      |                            | ITJ-C-FER-002-T |              |              |           |
| *-10             | -S -       | -1     | CTB-2650F-01 | SUB-IJ5C-05.0-NXS-XXX      | ITJ-C-FER-001-T | IJ-C-10-01-T | IJ-C-10-01-B | LTC-15-01 |
|                  |            | -2     | CCA-316      |                            | ITJ-C-FER-002-T |              |              |           |
|                  | -D -       | -1     | CTB-2650F-01 |                            | ITJ-C-FER-001-T | IJ-C-10-01-T | IJ-C-10-01-B | LTC-15-01 |
|                  |            | -2     | CCA-316      |                            | ITJ-C-FER-002-T |              |              |           |
| (* = NOT TOOLED) |            |        |              |                            |                 |              |              |           |