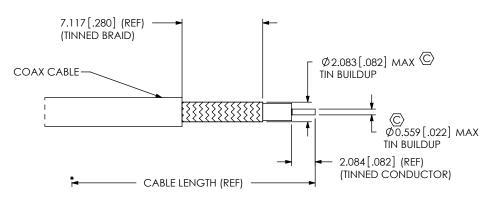

## ORIENTING SUB-IJ5C-05.0-NXS-X

IN-PROCESS STEP 3 (INSTALL & SOLDER SUB-IJ5C)

\* PROPRIETARY NOTE

THIS DOCUMENT CONTAINS CONFIDENTIAL AND

PROPRIETARY INFORMATION AND ALL DESIGN,
MANUFACTURING, REPRODUCTION, USE, PATENT RIGHTS
AND SALES RIGHTS ARE EXPRESSLY RESERVED BY SAMTEC,
INC. THIS DOCUMENT SHALL NOT BE DISCLOSED, IN WHITH