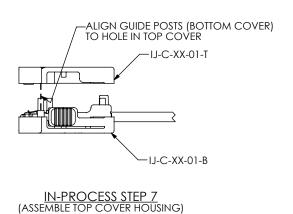

IN-PROCESS STEP 4 (POSITION & SOLDER ITJ-C-FER-00X-T TO CONNECTOR LEGS)

IN-PROCESS STEP 2 (PRE-TIN BRAID & CONDUCTOR) (SEE IJ5C CABLE TRAVELER FOR PREP INSTRUCTIONS)

 $\frac{\text{IN-PROCESS STEP 5}}{\text{(FINAL SOLDER ITJ-C-FER-00X-T TO TINNED BRAID)}}$ 