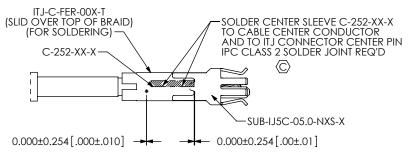

## ORIENTING SUB-IJ5C-05.0-NXS-X

IN-PROCESS STEP 3 (INSTALL & SOLDER SUB-IJ5C)

\* PROPRIETARY NOTE

THIS DOCUMENT CONTAINS CONFIDENTIAL AND

PROPRIETARY INFORMATION AND ALL DESIGN,
MANUFACTURING, REPRODUCTION, USE, PATENT RIGHTS
AND SALES RIGHTS ARE EXPRESSLY RESERVED BY SAMTEC,
INC. THIS DOCUMENT SHALL NOT BE DISCLOSED, IN WHITH