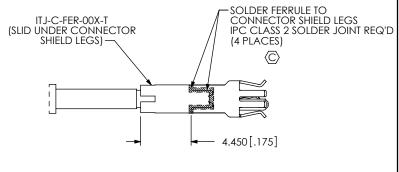

IN-PROCESS STEP 4 (POSITION & SOLDER ITJ-C-FER-00X-T TO CONNECTOR LEGS)

IN-PROCESS STEP 2 (PRE-TIN BRAID & CONDUCTOR) (SEE IJ5C CABLE TRAVELER FOR PREP INSTRUCTIONS)

 $\frac{\text{IN-PROCESS STEP 5}}{\text{(FINAL SOLDER ITJ-C-FER-00X-T TO TINNED BRAID)}}$ 

## ORIENTING SUB-IJ5C-05.0-NXS-X

IN-PROCESS STEP 3 (INSTALL & SOLDER SUB-IJ5C)

\* PROPRIETARY NOTE

THIS DOCUMENT CONTAINS CONFIDENTIAL AND

PROPRIETARY INFORMATION AND ALL DESIGN,
MANUFACTURING, REPRODUCTION, USE, PATENT RIGHTS
AND SALES RIGHTS ARE EXPRESSLY RESERVED BY SAMTEC,
INC. THIS DOCUMENT SHALL NOT BE DISCLOSED, IN WHITH