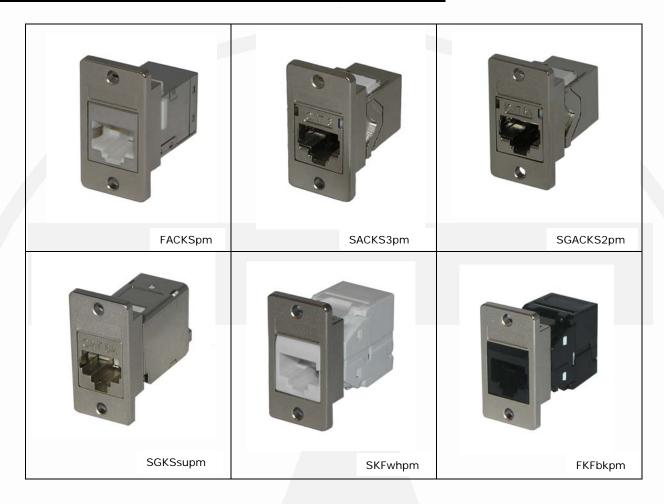

## Panel Mount Coupler and Socket-Category 5e/6/6A

**Panel Mount Coupler and Socket** (FACKSpm, SACKS3pm, SGACKS2pm, SGKSsupm, SKFwhpm and FKFbkpm)

Our innovative new range of RJ45 couplers and connectors is designed for easy mounting on panels of virtually any thickness. The range now consists of six items: a Category 5e, Category 6 and Category 6A shielded coupler and a Category 5e, Category 6 and Category 6A socket.

## **Features**

- High performance Cat 5e/Cat 6/Cat 6A FTP panel mount couplers and Cat 5e/Cat 6/Cat 6A panel mount sockets
- Die cast adaptor is robust and ensures easy mounting (into standard cut-out) and reliable earthing
- Outstanding value
- Butterfly wing tool-less IDC enables quick and easy termination of sockets

## **Specifications**

- Kit includes coupler/connector, panel mount adaptor and 2 x round head (4.40 x 1/4") machine screws
- Contact Materials: 50µ"/ 1.27µm gold plating over nickel-plated phosphor bronze
- For specifications of couplers and 6A socket see separate WebPages as follows:
  - o Cat 5e FTP keystone coupler : http://www.tuk.co.uk/tuk\_live/product\_details.php?category\_id=&pId=61
  - Cat 6 FTP keystone coupler
    <a href="http://www.tuk.co.uk/tuk\_live/product\_details.php?category\_id=&pId=60">http://www.tuk.co.uk/tuk\_live/product\_details.php?category\_id=&pId=60</a>
  - Cat 6A FTP keystone coupler: <a href="http://www.tuk.co.uk/tuk\_live/product\_details.php?category\_id=&pId=150">http://www.tuk.co.uk/tuk\_live/product\_details.php?category\_id=&pId=150</a>
  - o Cat 6A FTP keystone jack: http://www.tuk.co.uk/tuk\_live/product\_details.php?category\_id=&pId=113
  - Cat 6 UTP keystone jack:
    <a href="http://www.tuk.co.uk/tuk\_live/product\_details.php?category\_id=&pId=173">http://www.tuk.co.uk/tuk\_live/product\_details.php?category\_id=&pId=173</a>