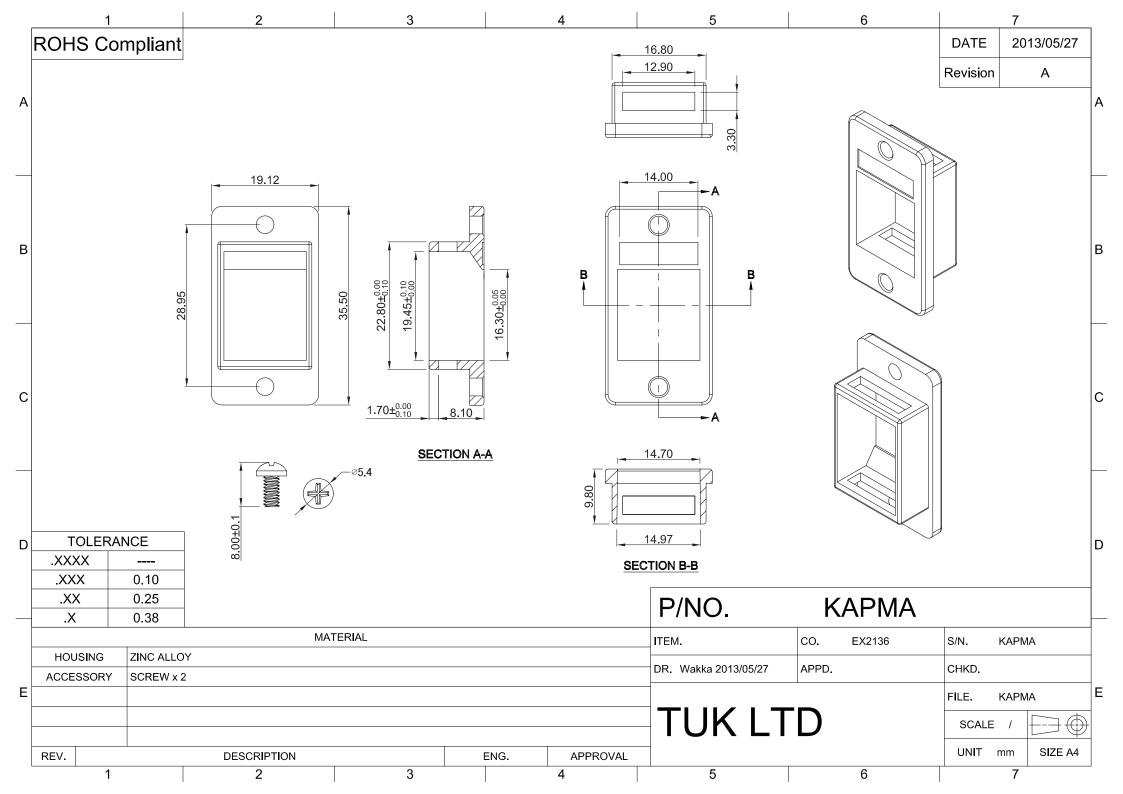

## **Specifications**

- Kit includes coupler/connector, panel mount adaptor and 2 x round head (4.40 x 1/4") machine screws
- Contact Materials: 50µ"/ 1.27µm gold plating over nickel-plated phosphor bronze
- For specifications of couplers and 6A socket see separate WebPages as follows:
  - o Cat 5e FTP keystone coupler : http://www.tuk.co.uk/tuk\_live/product\_details.php?category\_id=&pId=61
  - Cat 6 FTP keystone coupler
    <a href="http://www.tuk.co.uk/tuk\_live/product\_details.php?category\_id=&pId=60">http://www.tuk.co.uk/tuk\_live/product\_details.php?category\_id=&pId=60</a>
  - Cat 6A FTP keystone coupler: <a href="http://www.tuk.co.uk/tuk\_live/product\_details.php?category\_id=&pId=150">http://www.tuk.co.uk/tuk\_live/product\_details.php?category\_id=&pId=150</a>
  - o Cat 6A FTP keystone jack: http://www.tuk.co.uk/tuk\_live/product\_details.php?category\_id=&pId=113
  - Cat 6 UTP keystone jack:
    <a href="http://www.tuk.co.uk/tuk\_live/product\_details.php?category\_id=&pId=173">http://www.tuk.co.uk/tuk\_live/product\_details.php?category\_id=&pId=173</a>