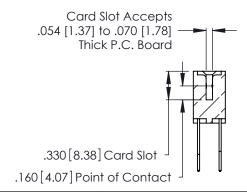

346/396 SERIES CARD EDGE CONNECTOR CONTACT CODE 555,556,558,559,560 DIMENSIONS

YOUR CONNECTION TO QUALITY & SERVICE

**EDAC INC** TORONTO, ONTARIO CANADA

THESE DRAWINGS AND SPECIFICATIONS ARE THE PROPERTY OF EDAC INC.,AND SHALL NOT BE REPRODUCED, OR COPIED OR USED AS THE BASIS FOR THE MANUFACTURE OR SALE OF APPARATUS WITHOUT WRITTEN PERMISSION.

Contact Code 560

INSULATOR MATERIAL: THERMOPLASTIC POLYESTER, UL 94V-0 CONTACT MATERIAL; COPPER, NICKEL, TIN ALLOY CA-725 CONTACT PLATING: GOLD ON THE MATING AREA, TIN-LEAD

ON THE CONTACT TAILS, NICKEL UNDERPLATE