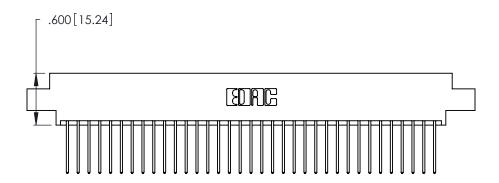

346/396 SERIES CARD EDGE CONNECTOR PART NUMBER: 346-070-540-802

**EDAC INC** TORONTO, ONTARIO CANADA

THESE DRAWINGS AND SPECIFICATIONS ARE THE PROPERTY OF EDAC INC.,AND SHALL NOT BE REPRODUCED, OR COPIED OR USED AS THE BASIS FOR THE MANUFACTURE OR SALE OF APPARATUS WITHOUT WRITTEN PERMISSION.

<u>Contact Dimensions:</u>
540-Wire Wrap .025 Sq. (0.64 Sq.) - Tail LG. =.560 (14.22)
.125 (3.18) Contact Spacing x .250 (6.35) Row Spacing

THIS IS A C.A.D. GENERATED DRAWING DO NOT MAKE MANUAL REVISIONS TO MASTER.