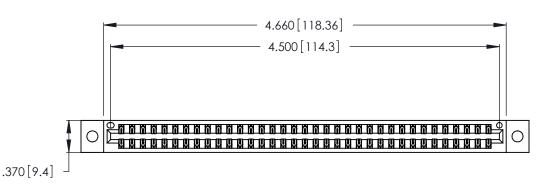

346/396 SERIES CARD EDGE CONNECTOR PART NUMBER: 346-070-540-802

**EDAC INC** TORONTO, ONTARIO CANADA

THESE DRAWINGS AND SPECIFICATIONS ARE THE PROPERTY OF EDAC INC.,AND SHALL NOT BE REPRODUCED, OR COPIED OR USED AS THE BASIS FOR THE MANUFACTURE OR SALE OF APPARATUS WITHOUT WRITTEN PERMISSION.

<u>Contact Dimensions:</u>
540-Wire Wrap .025 Sq. (0.64 Sq.) - Tail LG. =.560 (14.22)
.125 (3.18) Contact Spacing x .250 (6.35) Row Spacing

THIS IS A C.A.D. GENERATED DRAWING DO NOT MAKE MANUAL REVISIONS TO MASTER.