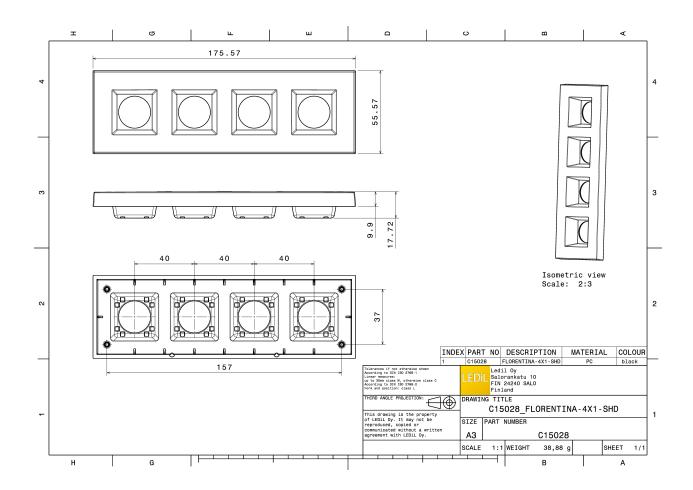

# **FLORENTINA-4X1-SHD**

## **TECHNICAL SPECIFICATIONS:**

Dimensions 175.6 x 55.6 mm

Height 17.7 mm

Fastening screw

Colour black

Box size 356 x 356 x 292 mm

Box weight 8 kg

Quantity in Box 184 pcs

### **MATERIAL SPECIFICATIONS:**

ComponentTypeMaterialColourFLORENTINA-4X1-SHDShadePCblack