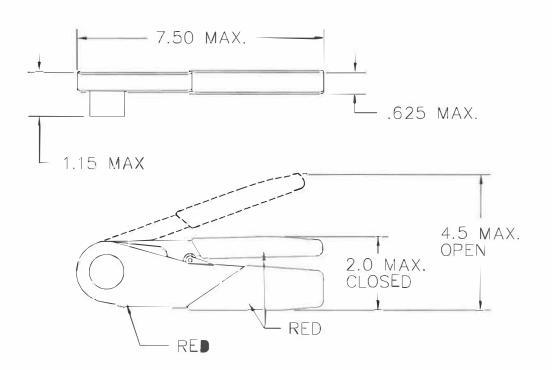

## UNCONTROLLED DOCUMENT WILL NOT BE UPDATED

DIMENSIONS IN INCHES - UNLESS OTHERWISE SPECIFIED

Tool No. 2001-9 Wire

Gage Go .034 No .039 20

Contacts: M39029/4-20-20 MS3192-20,M39029/5-20-20 MS3193-20,M83723/33-20 MS24254-20P,M83723/34-20 MS24255-20S

NOTE:

THIS DRAWING IS AN OUTLINE DRAWING OF THE RESPECTIVE DMC PART NUMBER INDICATED. ACTUAL DMC PART NUMBER IS DRAWING NUMBER WITHOUT THE "-ENV" SUFFIX.

DANIELS MANUFACTURING CORP. ORLANDO, FLORIDA CAGF 11851

TITLE

ENVELOPE DRAWING SPECIAL PURPOSE TOOL

WHERE USED:

| *****   | L COLD. |            |       |      |
|---------|---------|------------|-------|------|
| SIZE    | SCALE   | CAD P/N    | SHEET | OF . |
| Α       | NTS     | 2001-9-ENV | 1     |      |
| POSTING |         | DWG. NO.   |       | REV. |
|         |         | 2001-9-ENV |       | 1    |