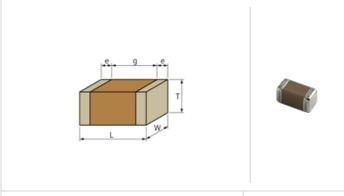

### **Shape**

| L size                                | 3.2 ±0.2mm   |
|---------------------------------------|--------------|
| W size                                | 1.6 ±0.2mm   |
| Tsize                                 | 1.6 ±0.2mm   |
| External terminal width e             | 0.3mm min.   |
| Distance between external terminals g | 1.2mm min.   |
| Size code in inch(mm)                 | 1206 (3216M) |