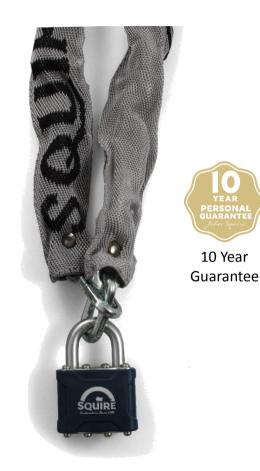

# RS 3536. 2960027

High security lock and chain sets which are ideal for securing motorcycles and scooters.

3536 is a hardened steel chain with grey sleeve.

### Recommended for

Bicycle – Leisure, Urban, Sport

|   | Width | Thickness | Shackle<br>Diameter | Clearance | Material | Link<br>Diameter | Chain<br>Length |
|---|-------|-----------|---------------------|-----------|----------|------------------|-----------------|
|   | 51mm  | 23mm      | 7mm                 | 17 x      | Steel    | 5mm              | 900mm           |
| ı |       | I         |                     | 16mm      |          |                  |                 |