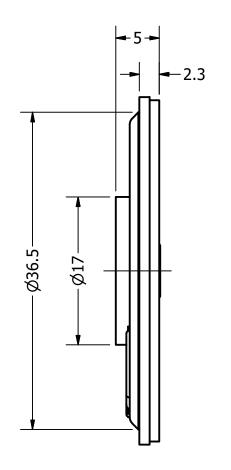

|              |           | 1        |            |
|--------------|-----------|----------|------------|
| Part Number: |           | DRAWN    | E /2 /2017 |
| CNAAO        | 0608-3    | CJ       | 5/2/2017   |
| SM400        |           | CHECKED  | 5/2/2017   |
|              |           | P.D.     | 3/2/2017   |
| Description: | c Speaker | APPROVED | 5/2/2017   |
| Dynamic      |           | C.E.     | 5/2/2017   |

This document contains data proprietary to DB Unlimited. Any use or reproduction, in any form, without prior written permission of DB Unlimited is prohibited. All terms and conditions can be found at www.dbunlimitedco.com

## Top View



## Side View



## **Bottom View**



| Items                 | Specifications | Conditions  |          |                                                       |            |          |  |  |
|-----------------------|----------------|-------------|----------|-------------------------------------------------------|------------|----------|--|--|
| Sound Pressure Level  | 93             | dB (@ 10cm) |          |                                                       |            |          |  |  |
| Resonant Frequency    | 630            | Hz          |          |                                                       |            |          |  |  |
| Frequency Range       | 630 ~ 6,000    | Hz          |          | REVISION HISTORY                                      |            |          |  |  |
| Nomi