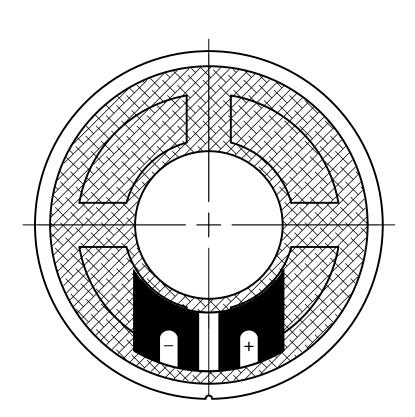

## **Bottom View**

| Items                 | Specifications | Conditions  |          |                                                       |            |          |  |  |
|-----------------------|----------------|-------------|----------|-------------------------------------------------------|------------|----------|--|--|
| Sound Pressure Level  | 93             | dB (@ 10cm) |          |                                                       |            |          |  |  |
| Resonant Frequency    | 630            | Hz          |          |                                                       |            |          |  |  |
| Frequency Range       | 630 ~ 6,000    | Hz          |          | REVISION HISTORY                                      |            |          |  |  |
| Nominal Power         | 0.5            | W           | REV      | DESCRIPTION                                           | DATE       | APPROVED |  |  |
|                       | 0.5            |             |          | Released from Engineering                             | 10/21/2013 | J.S.     |  |  |
| Max. Power            | 1              | W           | 1        | Correct nominal and max power, update to new template | 5/2/2017   | C.E.     |  |  |
| Impedance             | 8              | Ω           |          | NOTES                                                 |            |          |  |  |
| Cone Material         | Mylar          |             |          | 1) All dimensions are in mm unless otherwise noted    |            |          |  |  |
| Mount Type            | Flush Mount    |             |          | 2) All tolerances are ± 0.5 mm unless otherwise noted |            |          |  |  |
| Storage Temperature   | -25 ~ +55      | °C          |          | 3) All parts meet RoHS                                |            |          |  |  |
| Operating Temperature | -25 ~ +55      | °C          |          | 4) Subject to change or redrawn without notice        |            |          |  |  |
| Weight                | 9.5            | g           |          |                                                       |            |          |  |  |
| 1                     |                | 2           | <u> </u> | 2                                                     |            | 1        |  |  |