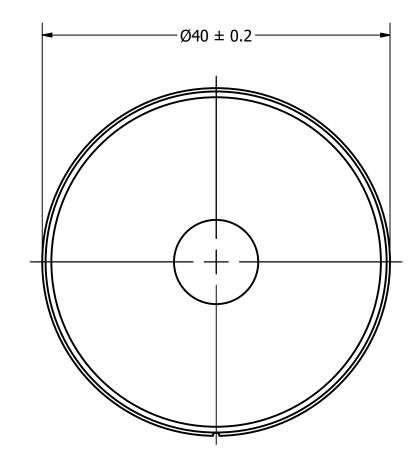

## Top View

## **Bottom View**

| Items                 | Specifications | Conditions  |          |                                                       |            |          |  |  |
|-----------------------|----------------|-------------|----------|-------------------------------------------------------|------------|----------|--|--|
| Sound Pressure Level  | 93             | dB (@ 10cm) |          |                                                       |            |          |  |  |
| Resonant Frequency    | 630            | Hz          |          |                                                       |            |          |  |  |
| Frequency Range       | 630 ~ 6,000    | Hz          |          | REVISION HISTORY                                      |            |          |  |  |
| Nominal Power         | 0.5            | W           | REV      | DESCRIPTION                                           | DATE       | APPROVED |  |  |
|                       | 0.5            |             |          | Released from Engineering                             | 10/21/2013 | J.S.     |  |  |
| Max. Power            | 1              | W           | 1        | Correct nominal and max power, update to new template | 5/2/2017   | C.E.     |  |  |
| Impedance             | 8              | Ω           |          | NOTES                                                 |            |          |  |  |
| Cone Material         | Mylar          |             |          | 1) All dimensions are in mm unless otherwise noted    |            |          |  |  |
| Mount Type            | Flush Mount    |             |          | 2) All tolerances are ± 0.5 mm unless otherwise noted |            |          |  |  |
| Storage Temperature   | -25 ~ +55      | °C          |          | 3) All parts meet RoHS                                |            |          |  |  |
| Operating Temperature | -25 ~ +55      | °C          |          | 4) Subject to change or redrawn without notice        |            |          |  |  |
| Weight                | 9.5            | g           |          |                                                       |            |          |  |  |
| 1                     |                | 2           | <u> </u> | 2                                                     |            | 1        |  |  |