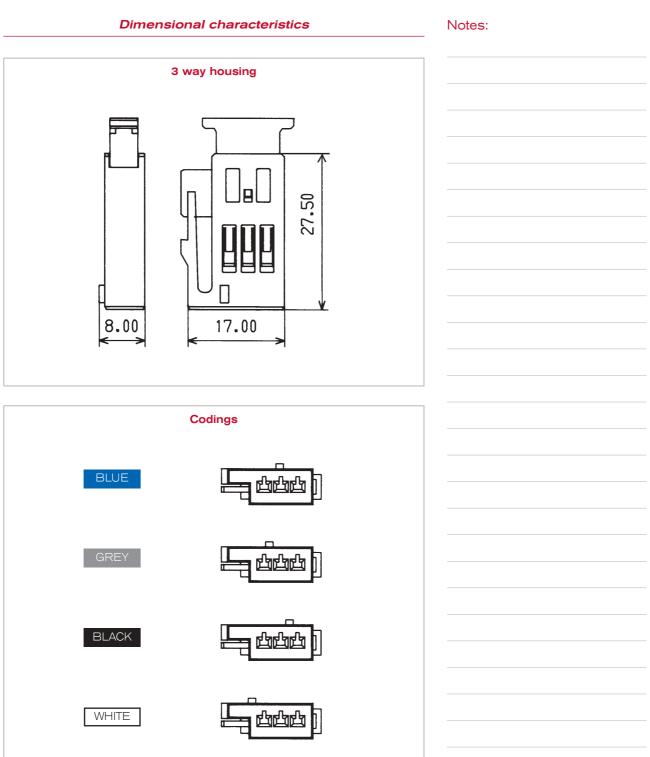

## 3 way female housings for 1.5 mm terminals

#### Connector compatibility

- Usable terminals:
- Sicma-2 1.5 mm female terminals - Sicma-3 1.5 mm female terminals

| Part Numbers   | No. of position | Terminal size | Colour |
|----------------|-----------------|---------------|--------|
| 210 PC032S9007 | 3               | 1.5 mm        | White  |
| 210 PC032S0007 | З               | 1.5 mm        | Black  |
| 210 PC032S8007 | З               | 1.5 mm        | Grey   |
| 210 PC032S6007 | 3               | 1.5 mm        | Blue   |
| 210 PC032S7007 | З               | 1.5 mm        | Violet |