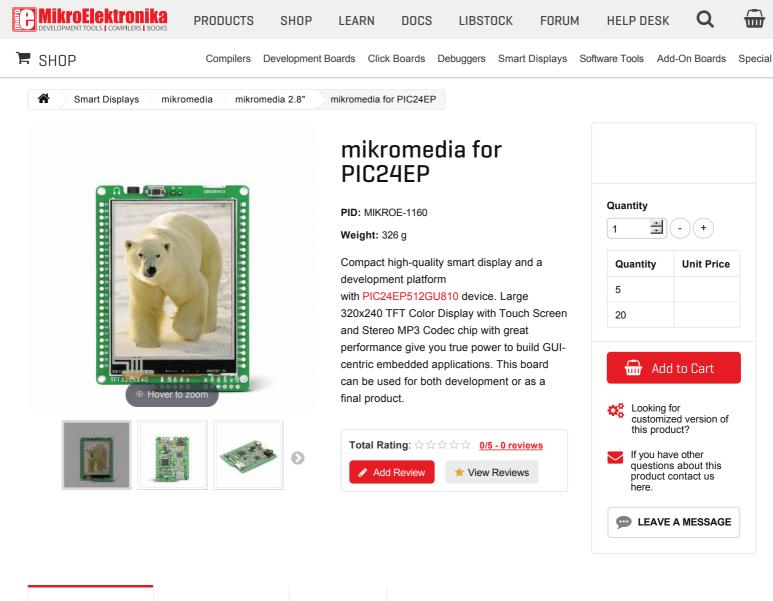

| DESCRIPTION        | SPECIFICATION | REVIEWS                                                                                                     |  |  |  |  |  |
|--------------------|---------------|-------------------------------------------------------------------------------------------------------------|--|--|--|--|--|
| Table of contents  |               | Start building your first applications with intuitive, user-friendly menus and                              |  |  |  |  |  |
|                    |               | dashboards using PIC24EP microcontroller. This board provides a compact high-                               |  |  |  |  |  |
| 1. Downloads       |               | quality multimedia development platform for PIC24EP512GU810 device.                                         |  |  |  |  |  |
|                    |               | Highlights. Large 320x240 TFT Color Display with Touch Screen and Stereo MP3                                |  |  |  |  |  |
|                    |               | Codec chip with great performance give you true power to build GUI-centric                                  |  |  |  |  |  |
|                    |               | embedded devices. Charge your batteries directly from USB port. No additional                               |  |  |  |  |  |
|                    |               | electronics, or expensive adapters. You can save pictures, sounds and other media                           |  |  |  |  |  |
|                    |               | files on microSD memory card and 8Mbit Serial Flash Memory and use it in your                               |  |  |  |  |  |
|                    |               | application. On-board ADXL345 Digital Accelerometer allows you to measure                                   |  |  |  |  |  |
|                    |               | acceleration.                                                                                               |  |  |  |  |  |
|                    |               | Programming. On-board PIC24EP512GU810 is preprogrammed with fast USB                                        |  |  |  |  |  |
|                    |               | $\ensuremath{\text{HID}}$ bootloader, so it's ready to work right out of the box. You don't have to spend a |  |  |  |  |  |
|                    |               | dollar more on programmers. For those who need it, board can also be                                        |  |  |  |  |  |
|                    |               | programmed and debugged using the external mikroProg programmer.                                            |  |  |  |  |  |
|                    |               | Compilers. mikromedia for PIC24EP is fully supported                                                        |  |  |  |  |  |
|                    |               | by mikroC, mikroBasic and mikroPascal compilers for dsPIC30/33 and PIC24.                                   |  |  |  |  |  |
|                    |               | Compilers come with dozens of examples that demostrate every feature of the                                 |  |  |  |  |  |
|                    |               | board.                                                                                                      |  |  |  |  |  |
|                    |               | GUI design with Visual TFT. Easily create fantastic colourful graphical user                                |  |  |  |  |  |
|                    |               | interfaces (GUI) for mikromedia in VisualTFT software. Even total beginners will be                         |  |  |  |  |  |
| ed from Arrow.com. |               | able to create amazing applications.                                                                        |  |  |  |  |  |