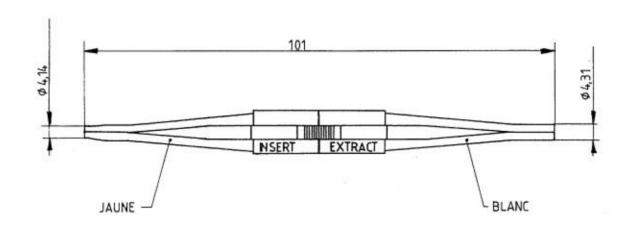

## FICHE TECHNIQUE

282 549 004

Page Edition : SERIE : \_\_MPX

OUTIL D'INSERTION/EXTRACTION DES

CONTACTS MALES ET FEMELLES TAILLE 12 PEN:

REF. NORME M81969/14\_04

MATIERE: POLYACETAL OU POLYAMIDE

| IND | MODIFICATIONS | DATE | VISA |
|-----|---------------|------|------|