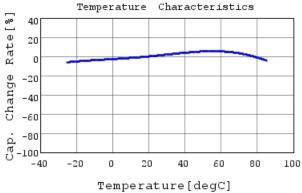

## Characteristic Data

GRM188B30J226MEA0#

The charts below may show another part number which shares its characteristics.

3 of 4

1. This datasheet is downloaded from the website of Murata Manufacturing Co., Ltd. Therefore, it's specifications are subject to change or our products in it may be discontinued without advance notice. Please check with our sales representatives or product engineers before ordering.