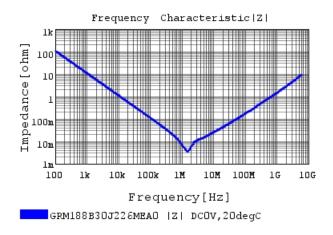

## Characteristic Data

GRM188B30J226MEA0#

The charts below may show another part number which shares its characteristics.

3 of 4

1. This datasheet is downloaded from the website of Murata Manufacturing Co., Ltd. Therefore, it's specifications are subject to change or our products in it may be discontinued without advance notice. Please check with our sales representatives or product engineers before ordering.