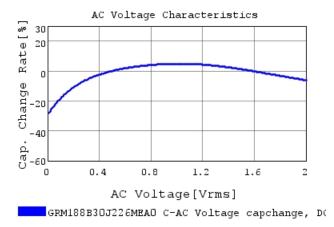

## Characteristic Data

GRM188B30J226MEA0#

The charts below may show another part number which shares its characteristics.

3 of 4

1. This datasheet is downloaded from the website of Murata Manufacturing Co., Ltd. Therefore, it's specifications are subject to change or our products in it may be discontinued without advance notice. Please check with our sales representatives or product engineers before ordering.