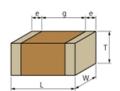

# Appearance & Shape

# **Specifications**

| Length                                           | 1.6±0.2mm     |
|--------------------------------------------------|---------------|
| Width                                            | 0.8±0.2mm     |
| Thickness                                        | 0.8±0.2mm     |
| Capacitance                                      | 22μF ±20%     |
| Distance between external terminals g            | 0.6mm min.    |
| External terminal size e                         | 0.2 to 0.55mm |
| Operating Temperature<br>Range                   | -25°C to 85°C |
| Rated Voltage                                    | 6.3Vdc        |
| Size code in inch(mm)                            | 0603 (1608M)  |
| Capacitance change rate                          | ±10.0%        |
| Temperature characteristics (complied standard)  | B(JIS)        |
| Temperature range of temperature characteristics | -25°C to 85°C |