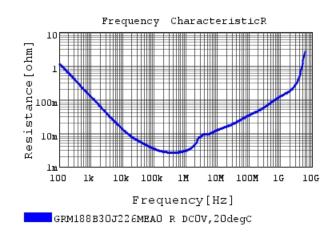

## Characteristic Data

GRM188B30J226MEA0#

The charts below may show another part number which shares its characteristics.

3 of 4

1. This datasheet is downloaded from the website of Murata Manufacturing Co., Ltd. Therefore, it's specifications are subject to change or our products in it may be discontinued without advance notice. Please check with our sales representatives or product engineers before ordering.