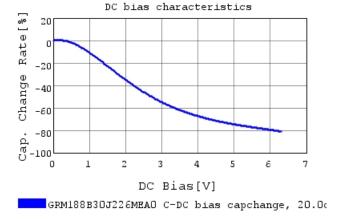

## Characteristic Data

GRM188B30J226MEA0#

The charts below may show another part number which shares its characteristics.

3 of 4

1. This datasheet is downloaded from the website of Murata Manufacturing Co., Ltd. Therefore, it's specifications are subject to change or our products in it may be discontinued without advance notice. Please check with our sales representatives or product engineers before ordering.