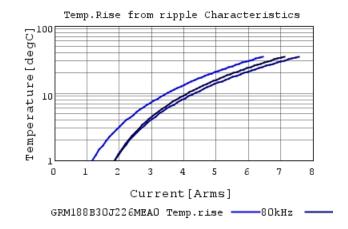

## Characteristic Data

GRM188B30J226MEA0#

The charts below may show another part number which shares its characteristics.

3 of 4

1. This datasheet is downloaded from the website of Murata Manufacturing Co., Ltd. Therefore, it's specifications are subject to change or our products in it may be discontinued without advance notice. Please check with our sales representatives or product engineers before ordering.