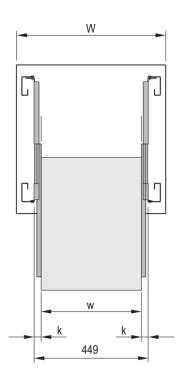

## **KEY FEATURES**

Lateral mounting on the 19" uprights (19" plane remains free for fixing the extension/drawer)

Static load-carrying capacity per pair 23 - 39 kg

Can be removed

Extension length > 100 %

Rail width k = 9.7 mm, max. installation width of extension/drawer w = 429 mm

To mount on 19" plane please order assembly kit separately.