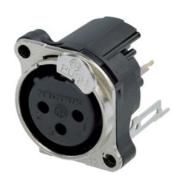

## NC3FBV2-DA

3 pole female XLR receptacle, grounding: mating connector shell to pin1 and front panel, horizontal PCB mount

Same as A series with exception of a metal mounting flange featuring continuous circumferential ground contact to chassis for best EMC practice. With the asymmetric push an additional space saving of appr. 20 % can be achieved. UL recognized component.

## **Features & Benefits**

- Smallest XLR receptacles, highest packing density
- Tulip type female contact
- For space sensitive applications 20 % space saving
- Metal mounting flange featuring continuous circumferential ground contact to chassis for best EMC and RF protection
- Housing flammability UL94V-0