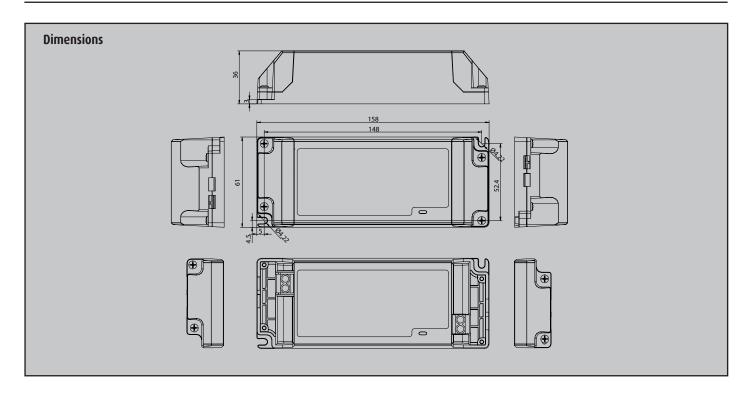

## **Specification**

|             | Voltage           | 100V ~ 240VAC                                                                                         |         |          |          |  |
|-------------|-------------------|-------------------------------------------------------------------------------------------------------|---------|----------|----------|--|
| OUTPUT      | Frequency         | 47 ~ 63 Hz                                                                                            |         |          |          |  |
|             | Power Factor      | 0.95                                                                                                  |         |          |          |  |
|             | MODEL No.         | PCV1260                                                                                               | PCV2460 | PCV12100 | PCV24100 |  |
|             | Voltage           | 12V                                                                                                   | 24V     | 12V      | 24V      |  |
| OUTPUT      | Current           | 5A                                                                                                    | 2.5A    | 8.33A    | 4.16A    |  |
|             | Power             | 60W                                                                                                   | 60W     | 100W     | 100W     |  |
|             | R&N               | 240mV                                                                                                 | 600mV   | 240mV    | 360mV    |  |
|             | Efficiency (TYP.) | 87%                                                                                                   | 82%     | 87%      | 87%      |  |
|             | Over Voltage      | 175%, output will shut down and latch off. Turn unit off/on to restart                                |         |          |          |  |
|             | Over Current      | 110~150%, output will shut down and latch off. Turn unit off/on to restart                            |         |          |          |  |
| PROTECTION  | Short Circuit     | Should a short circuit occur the output will shut down and latch off. Turn unit off and on to restart |         |          |          |  |
|             | Over Temperature  | Thermal, output will shut down and latch off. Turn unit off and on to restart                         |         |          |          |  |
| ENVIRONMENT | Temperature       | Operating: 0~+40°C; Storage: -20~+85°C                                                                |         |          |          |  |
| SAFETY      | Safety Standard   | EN61347-2-13, EN61347-1, IEC61347-1, IEC61347-2-13 Approved                                           |         |          |          |  |
| EMC         | EMI Standard      | Meets Emissions to EN55015, EN61547, EN61000-3-2, EN61000-3-3                                         |         |          |          |  |
| OTHERS      | Lifetime          | 30K hrs full load 25°C                                                                                |         |          |          |  |
|             | Case              | 8030A                                                                                                 |         |          |          |  |