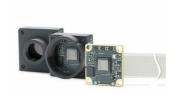

## daA1280-54lm - Basler dart

The Basler daA1280-54lm BCON camera with the  $\ensuremath{\text{ON}}$ Semiconductor AR0134 CMOS sensor delivers 54 frames per second at 1.2 MP resolution.

Request test camera

# General Information

No-Mount: 107139, CS-Mount: 107140, S-Mount: Order Number 107141