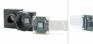

## daA1280-54lm - Basler dart

The Basler daA1280-54lm BCON camera with the  $\ensuremath{\text{ON}}$ Semiconductor AR0134 CMOS sensor delivers 54 frames per second at 1.2 MP resolution.

Request test camera

# General Information

No-Mount: 107139, CS-Mount: 107140, S-Mount: Order Number 107141