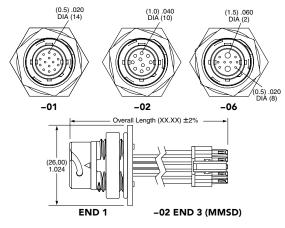

### **PANEL OPENING**

| LEAD<br>STYLE | -S1 END 2         | MATES<br>WITH -S1 |
|---------------|-------------------|-------------------|
| -01           | SFSD (28 AWG)     | TFM               |
| -02           | MMSD (24 AWG)     | IPL1              |
| -06           | 1 x SFSD (28 AWG) | TFM               |
|               | 1 x MPSS (16 AWG) | MPT               |
|               |                   |                   |

View complete specifications at: samtec.com?ACR-16

| CURRENT RATING |                                         |             |  |  |
|----------------|-----------------------------------------|-------------|--|--|
| LEAD STYLE     | PINS POWERED                            | CCC per PIN |  |  |
| -01            | 14                                      | 1.3 A       |  |  |
| -02            | 10                                      | 2.6 A       |  |  |
| -06            | 2<br>(plus 8 signal pins powered @ 1 A) | 11.6 A      |  |  |