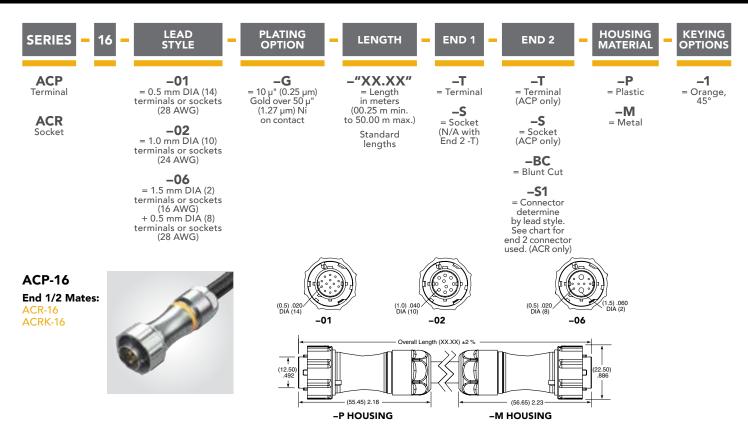

# **ACCLIMATE**

## 16 mm • IP68 SEALED CABLE ASSEMBLY

View complete specifications at: samtec.com?ACP-16

#### ACR-16 End 1 Mates: ACP-16 ACPK-16

End 2 Mates: TFM, IPL1, MPT

### **PANEL OPENING**

| LEAD<br>STYLE | -S1 END 2         | MATES<br>WITH -S1 |
|---------------|-------------------|-------------------|
| -01           | SFSD (28 AWG)     | TFM               |
| -02           | MMSD (24 AWG)     | IPL1              |
| -06           | 1 x SFSD (28 AWG) | TFM               |
|               | 1 x MPSS (16 AWG) | MPT               |
|               |                   |                   |

View complete specifications at: samtec.com?ACR-16

| CURRENT RATING |                                         |             |  |  |
|----------------|-----------------------------------------|-------------|--|--|
| LEAD STYLE     | PINS POWERED                            | CCC per PIN |  |  |
| -01            | 14                                      | 1.3 A       |  |  |
| -02            | 10                                      | 2.6 A       |  |  |
| -06            | 2<br>(plus 8 signal pins powered @ 1 A) | 11.6 A      |  |  |