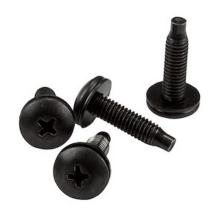

Server Rack Screws - 10-32 Screws - 50 Pack - TAA

Product ID: CABSCRWS1032

This 50-pack of 10-32 server-rack screws is perfect for installing rack-mount hardware, such as your server, network or audio/video equipment.

## Features

- Nickel-plated finish to prevent rust
- 50 x 10-32 screws included
- 19.05 mm (0.75 in.) in length

| Hardware                    |                              |                   |
|-----------------------------|------------------------------|-------------------|
|                             | Warranty                     | Lifetime          |
|                             | Included                     | Mounting Screws   |
|                             | Quantity per package         | 50                |
|                             | Thread Type(s)               | 10-32             |
| Physical<br>Characteristics |                              |                   |
|                             | Color                        | Black             |
|                             | Product Length               | 0.5 in [1.2 cm]   |
|                             | Product Width                | 0.2 in [6.0 mm]   |
|                             | Product Height               | 0.2 in [6.0 mm]   |
|                             | Weight of Product            | 6.4 oz [181.0 g]  |
| Packaging<br>Information    |                              |                   |
|                             | Package Quantity             | 50                |
|                             | Package Length               | 8.6 in [21.8 cm]  |
|                             | Package Width                | 4.8 in [12.3 cm]  |
|                             | Package Height               | 0.6 in [1.4 cm]   |
|                             | Shipping (Package)<br>Weight | 6.6 oz [186.0 g]  |
| What's in the Box           |                              |                   |
|                             | Included in Package          | 50 - 10-32 screws |