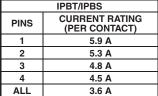

### **SPECIFICATIONS**

For complete specifications see www.samtec.com?IPBT

Insulator Material: Black Liquid Crystal Polymer Contact Material: High Copper Alloy
Plating:
Sn over 50μ" (1,27 μm) Ni
Operating Temp Range:
-55°C to +105°C Voltage Rating: 500 VAC/707 VDC RoHS Compliant: