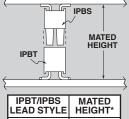

## **APPLICATION**

| IPBT/IPBS<br>LEAD STYLE                          | MATED<br>HEIGHT* |
|--------------------------------------------------|------------------|
| -H1/-01                                          | (15,25)<br>.600  |
| -H2/-02                                          | (16,84)<br>.663  |
| -H3/-01                                          | (17,00)<br>.670  |
| -H4/-01                                          | (19,00)<br>.748  |
| -H5/-01                                          | (20,00)<br>.787  |
| -H6/-01                                          | (25,00)<br>.984  |
| *Processing conditions will affect mated height. |                  |