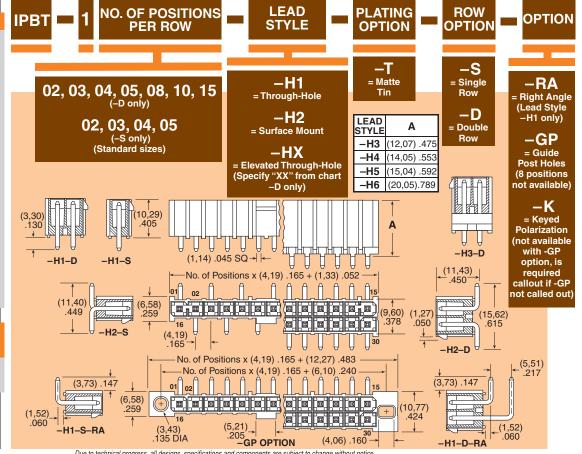

## **ALSO AVAILABLE** (MOQ Required)

• Other sizes Contact Samtec.

Note: Some lengths, styles and options are non-standard, non-returnable.

Due to technical progress, all designs, specifications and components are subject to change without notice.