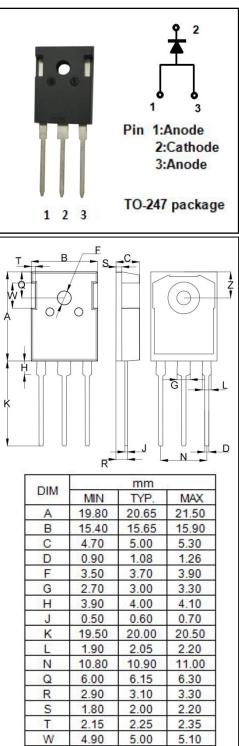

### **APPLICATIONS**

- · Inverters、 Choppers and Converters
- Output Rectifiers