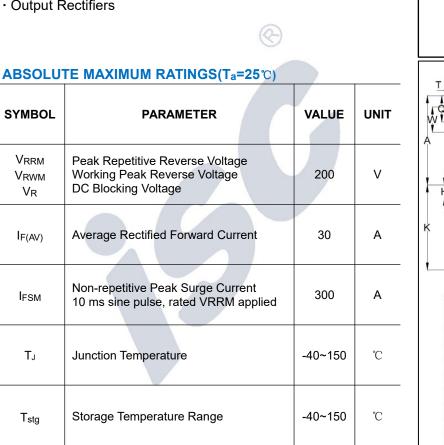

#### **THERMAL CHARACTERISTICS**

| SYMBOL              | PARAMETER                            | MAX | UNIT |
|---------------------|--------------------------------------|-----|------|
| R <sub>th j-c</sub> | Thermal Resistance, Junction to Case | 0.8 | °C/W |